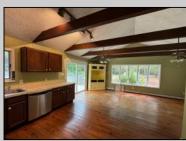

## COMMENTS

15 acres on Bremmen Ave! Includes the charming farmhouse! Front sunroom, large family room, equally as large kitchen with vaulted ceiling! 2nd floor has 2 bedrooms and a full bathroom and a usable 3rd floor. The basement offers great storage space. There is an inground fiberglass swimming pool located to the side of the house! There is water in the street. approvals existed for 8 buildable lots - have since expired. see associated docs for survey and plot plans