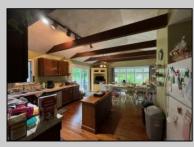

## COMMENTS

15 acres on Bremmen Ave! Includes the charming farmhouse! Front sunroom, large family room, equally as large kitchen with vaulted ceiling! 2nd floor has 2 bedrooms and a full bathroom and a usable 3rd floor. The basement offers great storage space. There is an inground fiberglass swimming pool located to the side of the house! There is water in the street. approvals existed for 8 buildable lots - have since expired. see associated docs for survey and plot plans