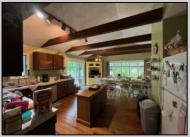

## **COMMENTS**

15 acres on Bremmen Ave! Includes the charming farmhouse! Front sunroom, large family room, equally as large kitchen with vaulted ceiling! 2nd floor has 2 bedrooms and a full bathroom and a usable 3rd floor. The basement offers great storage space. There is an inground fiberglass swimming pool located to the side of the house! There is water in the street.

| PROPERTY DETAILS |
|------------------|
|------------------|

| Exterior | OutsideFeatures | ParkingGarage | OtherRooms     |
|----------|-----------------|---------------|----------------|
| Vinyl    | Fenced Yard     | None          | Eat In Kitchen |
| •        | Patio           |               | Pantry         |
|          | Pool-In Ground  |               | Workshop       |
|          | Porch Enclosed  |               | •              |

InteriorFeatures AppliancesIncluded **Basement** Heating Dishwasher 6 Ft. or More Head Baseboard Kitchen Center Island Gas-Natural Dryer Room Electric Stove Hot Water

Microwave Refrigerator Washer

Shed

Hoffstaffor Cynthia Balles Elegier Realty IncWell 3160 Asbury Avenue, Ocean City Call: 609-399-0076