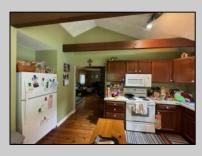

## COMMENTS

15 acres on Bremmen Ave! Includes the charming farmhouse! Front sunroom, large family room, equally as large kitchen with vaulted ceiling! 2nd floor has 2 bedrooms and a full bathroom and a usable 3rd floor. The basement offers great storage space. There is an inground fiberglass swimming pool located to the side of the house! There is water in the street. approvals existed for 8 buildable lots - have since expired. see associated docs for survey and plot plans

| PROPERTY DETAILS                          |                                                                                                    |                                       |                                                           |
|-------------------------------------------|----------------------------------------------------------------------------------------------------|---------------------------------------|-----------------------------------------------------------|
| Exterior<br>Vinyl                         | OutsideFeatures<br>Fenced Yard<br>Patio<br>Pool-In Ground<br>Porch Enclosed<br>Shed                | ParkingGarage<br>None                 | OtherRooms<br>Eat In Kitchen<br>Pantry<br>Workshop        |
| InteriorFeatures<br>Kitchen Center Island | AppliancesIncluded<br>Dishwasher<br>Dryer<br>Electric Stove<br>Microwave<br>Refrigerator<br>Washer | Basement<br>6 Ft. or More Hea<br>Room | Heating<br>d Baseboard<br>Gas-Natural<br>Hot Water<br>Oil |
| Cooling<br>Ceiling Fan(s)<br>Window Units | HotWater<br>Electric                                                                               | Water<br>Well                         | Sewer                                                     |