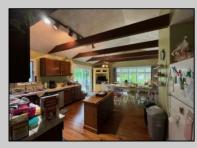

## COMMENTS

15 acres on Bremmen Ave! Includes the charming farmhouse! Front sunroom, large family room, equally as large kitchen with vaulted ceiling! 2nd floor has 2 bedrooms and a full bathroom and a usable 3rd floor. The basement offers great storage space. There is an inground fiberglass swimming pool located to the side of the house! There is water in the street. approvals existed for 8 buildable lots - have since expired. see associated docs for survey and plot plans

| PROPERTY DETAILS                          |                                                                                                    |                                       |                                                           |
|-------------------------------------------|----------------------------------------------------------------------------------------------------|---------------------------------------|-----------------------------------------------------------|
| Exterior<br>Vinyl                         | OutsideFeatures<br>Fenced Yard<br>Patio<br>Pool-In Ground<br>Porch Enclosed<br>Shed                | ParkingGarage<br>None                 | OtherRooms<br>Eat In Kitchen<br>Pantry<br>Workshop        |
| InteriorFeatures<br>Kitchen Center Island | AppliancesIncluded<br>Dishwasher<br>Dryer<br>Electric Stove<br>Microwave<br>Refrigerator<br>Washer | Basement<br>6 Ft. or More Hea<br>Room | Heating<br>d Baseboard<br>Gas-Natural<br>Hot Water<br>Oil |
| Cooling<br>Ceiling Fan(s)<br>Window Units | HotWater<br>Electric                                                                               | Water<br>Well                         | Sewer                                                     |