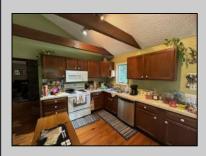

## COMMENTS

15 acres on Bremmen Ave! Includes the charming farmhouse! Front sunroom, large family room, equally as large kitchen with vaulted ceiling! 2nd floor has 2 bedrooms and a full bathroom and a usable 3rd floor. The basement offers great storage space. There is an inground fiberglass swimming pool located to the side of the house! There is water in the street. approvals existed for 8 buildable lots - have since expired. see associated docs for survey and plot plans

| PROPERTY DETAILS                          |                                                                                                    |                                       |                                                           |
|-------------------------------------------|----------------------------------------------------------------------------------------------------|---------------------------------------|-----------------------------------------------------------|
| Exterior<br>Vinyl                         | OutsideFeatures<br>Fenced Yard<br>Patio<br>Pool-In Ground<br>Porch Enclosed<br>Shed                | ParkingGarage<br>None                 | OtherRooms<br>Eat In Kitchen<br>Pantry<br>Workshop        |
| InteriorFeatures<br>Kitchen Center Island | AppliancesIncluded<br>Dishwasher<br>Dryer<br>Electric Stove<br>Microwave<br>Refrigerator<br>Washer | Basement<br>6 Ft. or More Hea<br>Room | Heating<br>d Baseboard<br>Gas-Natural<br>Hot Water<br>Oil |
| Cooling<br>Ceiling Fan(s)<br>Window Units | HotWater<br>Electric                                                                               | Water<br>Well                         | Sewer                                                     |