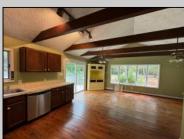

## COMMENTS

15 acres on Bremmen Ave! Includes the charming farmhouse! Front sunroom, large family room, equally as large kitchen with vaulted ceiling! 2nd floor has 2 bedrooms and a full bathroom and a usable 3rd floor. The basement offers great storage space. There is an inground fiberglass swimming pool located to the side of the house! There is water in the street. approvals existed for 8 buildable lots - have since expired. see associated docs for survey and plot plans