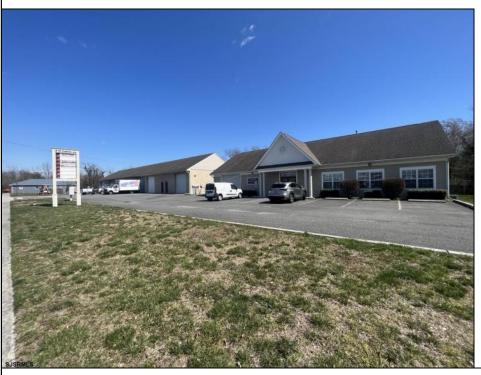

## **COMMENTS**

9.8% CAP RATE! (After expenses) Looking for your next Investment Property? Look no further, this income producing property boasts 6 large garage units, all fully rented at market rent, along with a separate building that includes its own garage space and office space, 8 units in total. \$146,400 per year in rental income. This property is also zoned as UEZ. Dont let this opportunity pass you by, book your showing today! \*\*Scan the QR code in photos for more information about this listing.