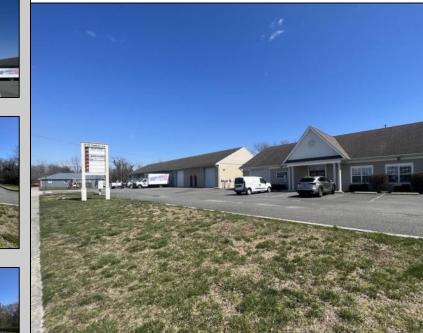

## COMMENTS

9.8% CAP RATE! (After expenses) Looking for your next Investment Property? Look no further, this income producing property boasts 6 large garage units, all fully rented at market rent, along with a separate building that includes its own garage space and office space, 8 units in total. \$146,400 per year in rental income. This property is also zoned as UEZ. Dont let this opportunity pass you by, book your showing today! \*\*Scan the QR code in photos for more information about this listing.