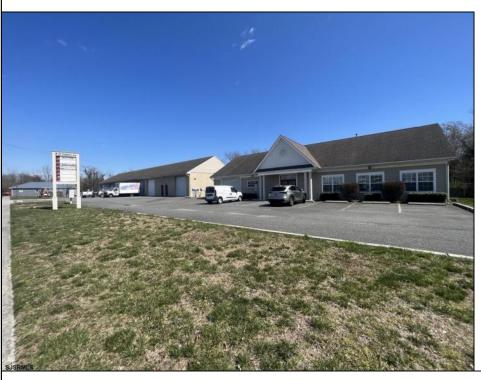

## **COMMENTS**

9.8% CAP RATE! (After expenses) Looking for your next Investment Property? Look no further, this income producing property boasts 6 large garage units, all fully rented at market rent, along with a separate building that includes its own garage space and office space, 8 units in total. \$146,400 per year in rental income. This property is also zoned as UEZ. Dont let this opportunity pass you by, book your showing today! \*\*Scan the QR code in photos for more information about this listing.