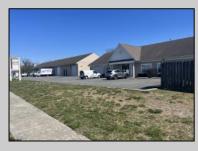

## COMMENTS

9.8% CAP RATE! (After expenses) Looking for your next Investment Property? Look no further, this income producing property boasts 6 large garage units, all fully rented at market rent, along with a separate building that includes its own garage space and office space, 8 units in total. \$146,400 per year in rental income. This property is also zoned as UEZ. Dont let this opportunity pass you by, book your showing today!