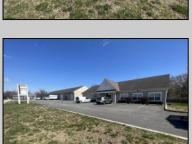

## **COMMENTS**

9.8% CAP RATE! (After expenses) Looking for your next Investment Property? Look no further, this income producing property boasts 6 large garage units, all fully rented at market rent, along with a separate building that includes its own garage space and office space, 8 units in total. \$146,400 per year in rental income. This property is also zoned as UEZ. Don\'t let this opportunity pass you by, book your showing today!