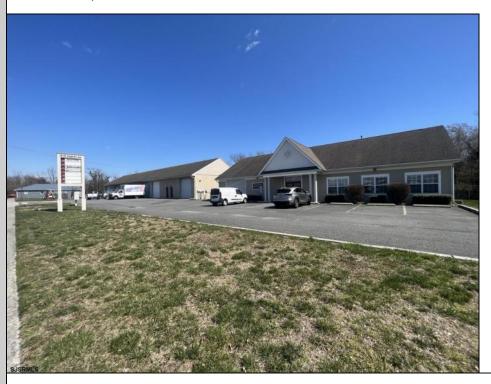

## **COMMENTS**

9.8% CAP RATE! (After expenses) Looking for your next Investment Property? Look no further, this income producing property boasts 6 large garage units, all fully rented at market rent, along with a separate building that includes its own garage space and office space, 8 units in total. \$146,400 per year in rental income. This property is also zoned as UEZ. Don\'t let this opportunity pass you by, book your showing today!