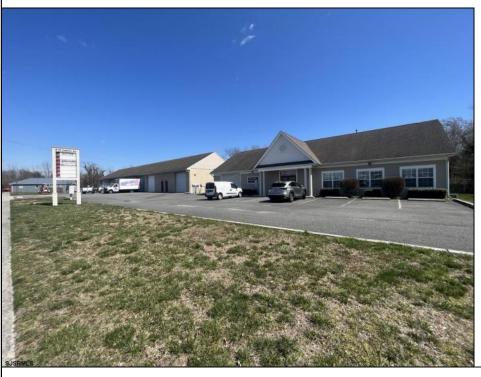

## **COMMENTS**

9.8% CAP RATE! (After expenses) Looking for your next Investment Property? Look no further, this income producing property boasts 6 large garage units, all fully rented at market rent, along with a separate building that includes its own garage space and office space, 8 units in total. \$146,400 per year in rental income. This property is also zoned as UEZ. Dont let this opportunity pass you by, book your showing today! \*\*Scan the QR code in photos for more information about this listing.