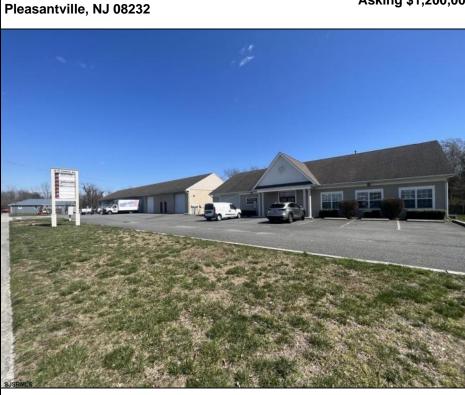

## COMMENTS

9.8% CAP RATE! (After expenses) Looking for your next Investment Property? Look no further, this income producing property boasts 6 large garage units, all fully rented at market rent, along with a separate building that includes its own garage space and office space, 8 units in total. \$146,400 per year in rental income. This property is also zoned as UEZ. Dont let this opportunity pass you by, book your showing today! \*\*Scan the QR code in photos for more information about this listing.