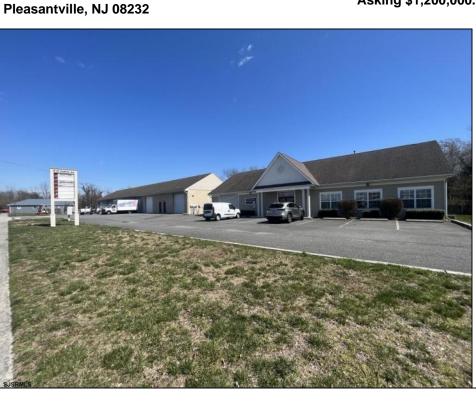

## COMMENTS

9.8% CAP RATE! (After expenses) Looking for your next Investment Property? Look no further, this income producing property boasts 6 large garage units, all fully rented at market rent, along with a separate building that includes its own garage space and office space, 8 units in total. \$146,400 per year in rental income. This property is also zoned as UEZ. Dont let this opportunity pass you by, book your showing today!