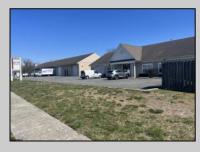

## COMMENTS

9.8% CAP RATE! (After expenses) Looking for your next Investment Property? Look no further, this income producing property boasts 6 large garage units, all fully rented at market rent, along with a separate building that includes its own garage space and office space, 8 units in total. \$146,400 per year in rental income. This property is also zoned as UEZ. Dont let this opportunity pass you by, book your showing today!