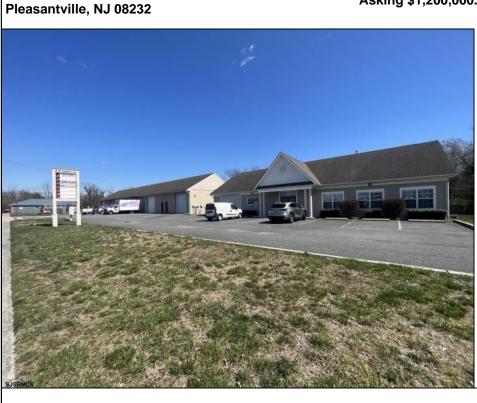

## COMMENTS

9.8% CAP RATE! (After expenses) Looking for your next Investment Property? Look no further, this income producing property boasts 6 large garage units, all fully rented at market rent, along with a separate building that includes its own garage space and office space, 8 units in total. \$146,400 per year in rental income. This property is also zoned as UEZ. Dont let this opportunity pass you by, book your showing today!

## Asking \$1,200,000.00