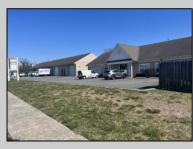

## COMMENTS

9.8% CAP RATE! (After expenses) Looking for your next Investment Property? Look no further, this income producing property boasts 6 large garage units, all fully rented at market rent, along with a separate building that includes its own garage space and office space, 8 units in total. \$146,400 per year in rental income. This property is also zoned as UEZ. Don\'t let this opportunity pass you by, book your showing today!