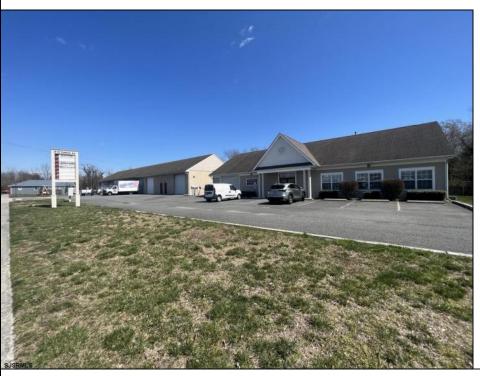

## **COMMENTS**

9.8% CAP RATE! (After expenses) Looking for your next Investment Property? Look no further, this income producing property boasts 6 large garage units, all fully rented at market rent, along with a separate building that includes its own garage space and office space, 8 units in total. \$146,400 per year in rental income. This property is also zoned as UEZ. Don\t let this opportunity pass you by, book your showing today!