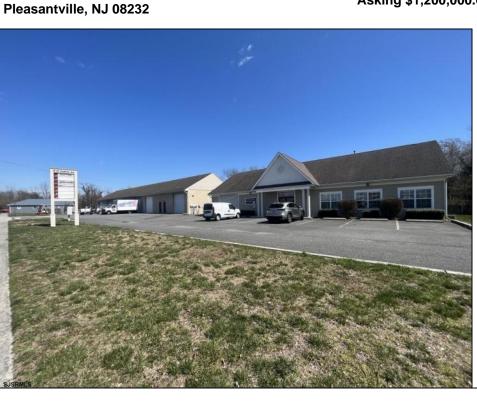

## COMMENTS

9.8% CAP RATE! (After expenses) Looking for your next Investment Property? Look no further, this income producing property boasts 6 large garage units, all fully rented at market rent, along with a separate building that includes its own garage space and office space, 8 units in total. \$146,400 per year in rental income. This property is also zoned as UEZ. Dont let this opportunity pass you by, book your showing today!

## Asking \$1,200,000.00