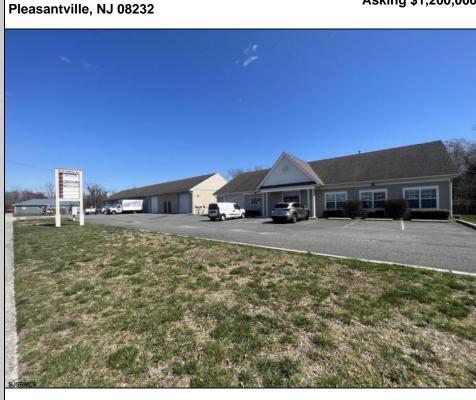

## COMMENTS

9.8% CAP RATE! (After expenses) Looking for your next Investment Property? Look no further, this income producing property boasts 6 large garage units, all fully rented at market rent, along with a separate building that includes its own garage space and office space, 8 units in total. \$146,400 per year in rental income. This property is also zoned as UEZ. Dont let this opportunity pass you by, book your showing today!

## Asking \$1,200,000.00