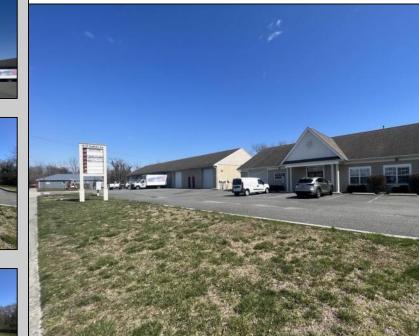

## COMMENTS

9.8% CAP RATE! (After expenses) Looking for your next Investment Property? Look no further, this income producing property boasts 6 large garage units, all fully rented at market rent, along with a separate building that includes its own garage space and office space, 8 units in total. \$146,400 per year in rental income. This property is also zoned as UEZ. Dont let this opportunity pass you by, book your showing today! \*\*Scan the QR code in photos for more information about this listing.

## Asking \$1,200,000.00