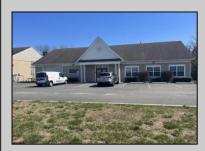

## COMMENTS

9.8% CAP RATE! (After expenses) Looking for your next Investment Property? Look no further, this income producing property boasts 6 large garage units, all fully rented at market rent, along with a separate building that includes its own garage space and office space, 8 units in total. \$146,400 per year in rental income. This property is also zoned as UEZ. Dont let this opportunity pass you by, book your showing today! \*\*Scan the QR code in photos for more information about this listing.

## Asking \$1,200,000.00