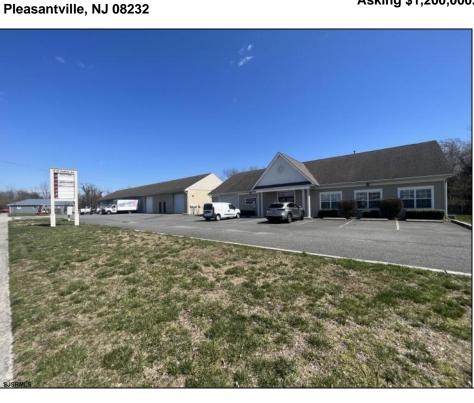

## COMMENTS

9.8% CAP RATE! (After expenses) Looking for your next Investment Property? Look no further, this income producing property boasts 6 large garage units, all fully rented at market rent, along with a separate building that includes its own garage space and office space, 8 units in total. \$146,400 per year in rental income. This property is also zoned as UEZ. Dont let this opportunity pass you by, book your showing today!