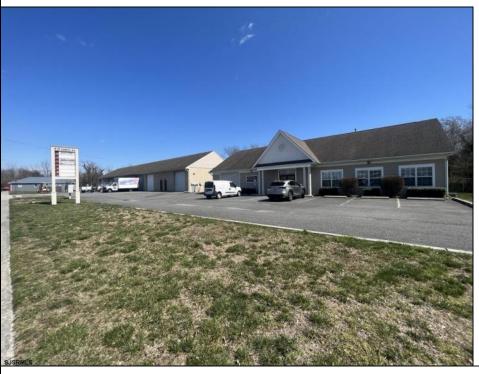

## **COMMENTS**

9.8% CAP RATE! (After expenses) Looking for your next Investment Property? Look no further, this income producing property boasts 6 large garage units, all fully rented at market rent, along with a separate building that includes its own garage space and office space, 8 units in total. \$146,400 per year in rental income. This property is also zoned as UEZ. Dont let this opportunity pass you by, book your showing today! \*\*Scan the QR code in photos for more information about this listing.