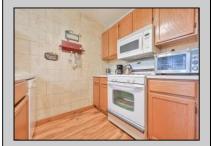

## **COMMENTS**

This beautiful end-unit townhome overlooks a lush front yard and features stunning landscaping. The living room showcases a lovely gas fireplace, creating a cozy atmosphere. The large eat-in kitchen with an island makes cooking a pleasure, and sliders lead to a custom outdoor patio with a stunning landscape, perfect for private dinners or enjoying peace and tranquility. The master bedroom is spacious and fit for a king, with a Jack and Jill bathroom leading to another large bedroom. Custom touches throughout and added storage make this townhome highly desirable. The association offers a beautiful pool, and the location is close to schools, shopping, restaurants, and the bike path. Your most important appointment should be to see this amazing townhome.