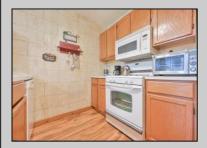

## **COMMENTS**

This beautiful end-unit townhome overlooks a lush front yard and features stunning landscaping. The living room showcases a lovely gas fireplace, creating a cozy atmosphere. The large eat-in kitchen with an island makes cooking a pleasure, and sliders lead to a custom outdoor patio with a stunning landscape, perfect for private dinners or enjoying peace and tranquility. The master bedroom is spacious and fit for a king, with a Jack and Jill bathroom leading to another large bedroom. Custom touches throughout and added storage make this townhome highly desirable. The association offers a beautiful pool, and the location is close to schools, shopping, restaurants, and the bike path. Your most important appointment should be to see this amazing townhome.