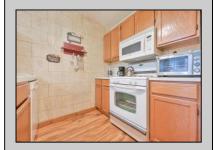

## **COMMENTS**

This beautiful end-unit townhome overlooks a lush front yard and features stunning landscaping. The living room showcases a lovely gas fireplace, creating a cozy atmosphere. The large eat-in kitchen with an island makes cooking a pleasure, and sliders lead to a custom outdoor patio with a stunning landscape, perfect for private dinners or enjoying peace and tranquility. The master bedroom is spacious and fit for a king, with a Jack and Jill bathroom leading to another large bedroom. Custom touches throughout and added storage make this townhome highly desirable. The association offers a beautiful pool, and the location is close to schools, shopping, restaurants, and the bike path. Your most important appointment should be to see this amazing townhome.