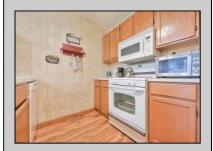

## **COMMENTS**

This beautiful end-unit townhome overlooks a lush front yard and features stunning landscaping. The living room showcases a lovely gas fireplace, creating a cozy atmosphere. The large eat-in kitchen with an island makes cooking a pleasure, and sliders lead to a custom outdoor patio with a stunning landscape, perfect for private dinners or enjoying peace and tranquility. The master bedroom is spacious and fit for a king, with a Jack and Jill bathroom leading to another large bedroom. Custom touches throughout and added storage make this townhome highly desirable. The association offers a beautiful pool, and the location is close to schools, shopping, restaurants, and the bike path. Your most important appointment should be to see this amazing townhome.

PROPERTY DETAILS

Exterior ParkingGarage OtherRooms InteriorFeatures

Vinyl None Eat In Kitchen Fireplace(s)
Pantry Kitchen Center Island
Pets Allowed
Walk in/Cedar Closet

Heating Cooling Water Sewer
Gas-Natural Central Public Water Public Sewer