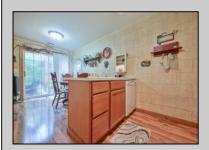

## **COMMENTS**

This beautiful end-unit townhome overlooks a lush front yard and features stunning landscaping. The living room showcases a lovely gas fireplace, creating a cozy atmosphere. The large eat-in kitchen with an island makes cooking a pleasure, and sliders lead to a custom outdoor patio with a stunning landscape, perfect for private dinners or enjoying peace and tranquility. The master bedroom is spacious and fit for a king, with a Jack and Jill bathroom leading to another large bedroom. Custom touches throughout and added storage make this townhome highly desirable. The association offers a beautiful pool, and the location is close to schools, shopping, restaurants, and the bike path. Your most important appointment should be to see this amazing townhome.

PROPERTY DETAILS

Exterior ParkingGarage OtherRooms InteriorFeatures

Vinyl None Eat In Kitchen Fireplace(s)
Pantry Kitchen Center Island
Pets Allowed
Walk in/Cedar Closet

Heating Cooling Water Sewer
Gas-Natural Central Public Water Public Sewer