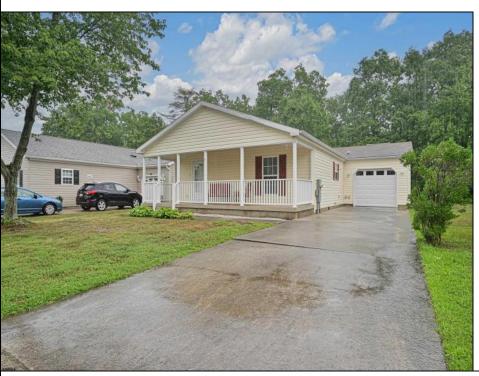

## **COMMENTS**

This charming home welcomes you with a spacious front porch, perfect for extending your outdoor living space. Inside, the living and dining rooms feature cathedral ceilings, creating an open and airy atmosphere. The large kitchen and expansive laundry room lead directly into the garage. The primary suite is luxurious, with a large bathroom and walk-in closet, while the second bedroom is equally comfortable. The home also boasts a back patio that overlooks the woods. The community offers amenities such as a pool, gym, library, and billiards room, along with various activities. It\'s conveniently located near the bike path, shopping, and restaurants. This home is a must-see!