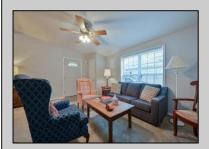

## **COMMENTS**

This charming home welcomes you with a spacious front porch, perfect for extending your outdoor living space. Inside, the living and dining rooms feature cathedral ceilings, creating an open and airy atmosphere. The large kitchen and expansive laundry room lead directly into the garage. The primary suite is luxurious, with a large bathroom and walk-in closet, while the second bedroom is equally comfortable. The home also boasts a back patio that overlooks the woods. The community offers amenities such as a pool, gym, library, and billiards room, along with various activities. It\'s conveniently located near the bike path, shopping, and restaurants. This home is a must-see!