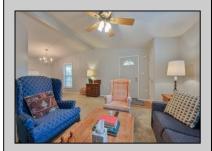

## **COMMENTS**

This charming home welcomes you with a spacious front porch, perfect for extending your outdoor living space. Inside, the living and dining rooms feature cathedral ceilings, creating an open and airy atmosphere. The large kitchen and expansive laundry room lead directly into the garage. The primary suite is luxurious, with a large bathroom and walk-in closet, while the second bedroom is equally comfortable. The home also boasts a back patio that overlooks the woods. The community offers amenities such as a pool, gym, library, and billiards room, along with various activities. It's conveniently located near the bike path, shopping, and restaurants. This home is a must-see!