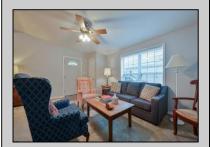

## **COMMENTS**

This charming home welcomes you with a spacious front porch, perfect for extending your outdoor living space. Inside, the living and dining rooms feature cathedral ceilings, creating an open and airy atmosphere. The large kitchen and expansive laundry room lead directly into the garage. The primary suite is luxurious, with a large bathroom and walk-in closet, while the second bedroom is equally comfortable. The home also boasts a back patio that overlooks the woods. The community offers amenities such as a pool, gym, library, and billiards room, along with various activities. It's conveniently located near the bike path, shopping, and restaurants. This home is a must-see!