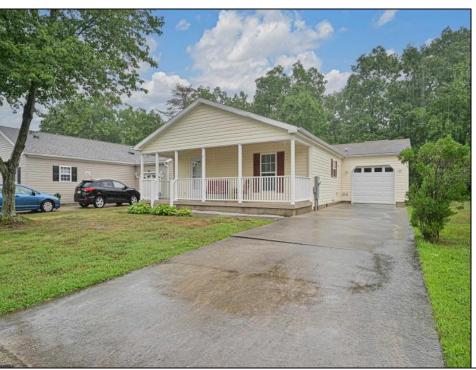

## **COMMENTS**

This charming home welcomes you with a spacious front porch, perfect for extending your outdoor living space. Inside, the living and dining rooms feature cathedral ceilings, creating an open and airy atmosphere. The large kitchen and expansive laundry room lead directly into the garage. The primary suite is luxurious, with a large bathroom and walk-in closet, while the second bedroom is equally comfortable. The home also boasts a back patio that overlooks the woods. The community offers amenities such as a pool, gym, library, and billiards room, along with various activities. It's conveniently located near the bike path, shopping, and restaurants. This home is a must-see!