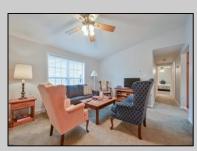

## COMMENTS

This charming home welcomes you with a spacious front porch, perfect for extending your outdoor living space. Inside, the living and dining rooms feature cathedral ceilings, creating an open and airy atmosphere. The large kitchen and expansive laundry room lead directly into the garage. The primary suite is luxurious, with a large bathroom and walk-in closet, while the second bedroom is equally comfortable. The home also boasts a back patio that overlooks the woods. The community offers amenities such as a pool, gym, library, and billiards room, along with various activities. It's conveniently located near the bike path, shopping, and restaurants. This home is a must-see!