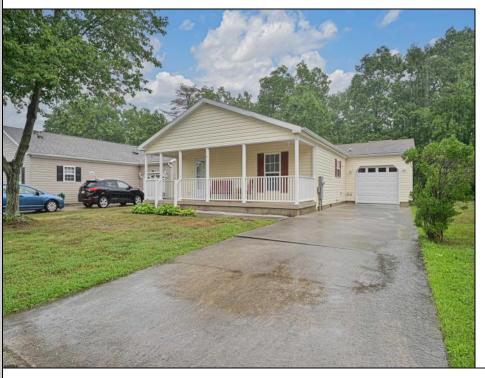

## COMMENTS

This charming home welcomes you with a spacious front porch, perfect for extending your outdoor living space. Inside, the living and dining rooms feature cathedral ceilings, creating an open and airy atmosphere. The large kitchen and expansive laundry room lead directly into the garage. The primary suite is luxurious, with a large bathroom and walk-in closet, while the second bedroom is equally comfortable. The home also boasts a back patio that overlooks the woods. The community offers amenities such as a pool, gym, library, and billiards room, along with various activities. It's conveniently located near the bike path, shopping, and restaurants. This home is a must-see!