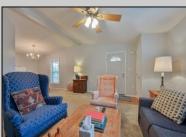

## COMMENTS

This charming home welcomes you with a spacious front porch, perfect for extending your outdoor living space. Inside, the living and dining rooms feature cathedral ceilings, creating an open and airy atmosphere. The large kitchen and expansive laundry room lead directly into the garage. The primary suite is luxurious, with a large bathroom and walk-in closet, while the second bedroom is equally comfortable. The home also boasts a back patio that overlooks the woods. The community offers amenities such as a pool, gym, library, and billiards room, along with various activities. It's conveniently located near the bike path, shopping, and restaurants. This home is a must-see!