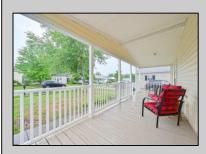

## COMMENTS

This charming home welcomes you with a spacious front porch, perfect for extending your outdoor living space. Inside, the living and dining rooms feature cathedral ceilings, creating an open and airy atmosphere. The large kitchen and expansive laundry room lead directly into the garage. The primary suite is luxurious, with a large bathroom and walk-in closet, while the second bedroom is equally comfortable. The home also boasts a back patio that overlooks the woods. The community offers amenities such as a pool, gym, library, and billiards room, along with various activities. It's conveniently located near the bike path, shopping, and restaurants. This home is a must-see!