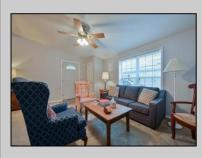

## COMMENTS

This charming home welcomes you with a spacious front porch, perfect for extending your outdoor living space. Inside, the living and dining rooms feature cathedral ceilings, creating an open and airy atmosphere. The large kitchen and expansive laundry room lead directly into the garage. The primary suite is luxurious, with a large bathroom and walk-in closet, while the second bedroom is equally comfortable. The home also boasts a back patio that overlooks the woods. The community offers amenities such as a pool, gym, library, and billiards room, along with various activities. It's conveniently located near the bike path, shopping, and restaurants. This home is a must-see!