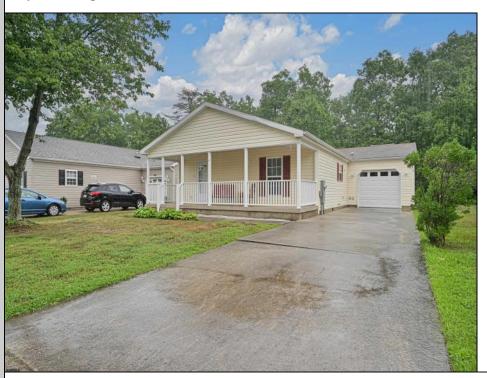

## **COMMENTS**

This charming home welcomes you with a spacious front porch, perfect for extending your outdoor living space. Inside, the living and dining rooms feature cathedral ceilings, creating an open and airy atmosphere. The large kitchen and expansive laundry room lead directly into the garage. The primary suite is luxurious, with a large bathroom and walk-in closet, while the second bedroom is equally comfortable. The home also boasts a back patio that overlooks the woods. The community offers amenities such as a pool, gym, library, and billiards room, along with various activities. It\'s conveniently located near the bike path, shopping, and restaurants. This home is a must-see!