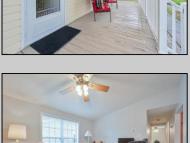

## **COMMENTS**

This charming home welcomes you with a spacious front porch, perfect for extending your outdoor living space. Inside, the living and dining rooms feature cathedral ceilings, creating an open and airy atmosphere. The large kitchen and expansive laundry room lead directly into the garage. The primary suite is luxurious, with a large bathroom and walk-in closet, while the second bedroom is equally comfortable. The home also boasts a back patio that overlooks the woods. The community offers amenities such as a pool, gym, library, and billiards room, along with various activities. It\'s conveniently located near the bike path, shopping, and restaurants. This home is a must-see!