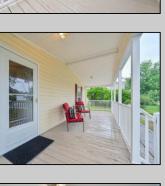

## **COMMENTS**

This charming home welcomes you with a spacious front porch, perfect for extending your outdoor living space. Inside, the living and dining rooms feature cathedral ceilings, creating an open and airy atmosphere. The large kitchen and expansive laundry room lead directly into the garage. The primary suite is luxurious, with a large bathroom and walk-in closet, while the second bedroom is equally comfortable. The home also boasts a back patio that overlooks the woods. The community offers amenities such as a pool, gym, library, and billiards room, along with various activities. It\'s conveniently located near the bike path, shopping, and restaurants. This home is a must-see!

| <b>PROPERTY</b> | <b>DETAILS</b> |
|-----------------|----------------|
|-----------------|----------------|

| PROPERTY DETAILS  |                          |                                             |                                                                            |
|-------------------|--------------------------|---------------------------------------------|----------------------------------------------------------------------------|
| Exterior<br>Vinyl | OutsideFeatures<br>Porch | ParkingGarage<br>Attached Garage<br>One Car | OtherRooms Dining Room Laundry/Utility Room Pantry Primary BR on 1st floor |
|                   |                          |                                             | ,                                                                          |