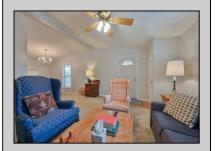

## **COMMENTS**

This charming home welcomes you with a spacious front porch, perfect for extending your outdoor living space. Inside, the living and dining rooms feature cathedral ceilings, creating an open and airy atmosphere. The large kitchen and expansive laundry room lead directly into the garage. The primary suite is luxurious, with a large bathroom and walk-in closet, while the second bedroom is equally comfortable. The home also boasts a back patio that overlooks the woods. The community offers amenities such as a pool, gym, library, and billiards room, along with various activities. It\'s conveniently located near the bike path, shopping, and restaurants. This home is a must-see!