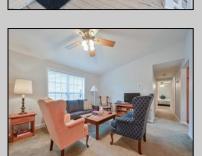

## **COMMENTS**

This charming home welcomes you with a spacious front porch, perfect for extending your outdoor living space. Inside, the living and dining rooms feature cathedral ceilings, creating an open and airy atmosphere. The large kitchen and expansive laundry room lead directly into the garage. The primary suite is luxurious, with a large bathroom and walk-in closet, while the second bedroom is equally comfortable. The home also boasts a back patio that overlooks the woods. The community offers amenities such as a pool, gym, library, and billiards room, along with various activities. It\'s conveniently located near the bike path, shopping, and restaurants. This home is a must-see!