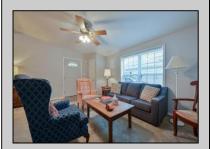

## **COMMENTS**

This charming home welcomes you with a spacious front porch, perfect for extending your outdoor living space. Inside, the living and dining rooms feature cathedral ceilings, creating an open and airy atmosphere. The large kitchen and expansive laundry room lead directly into the garage. The primary suite is luxurious, with a large bathroom and walk-in closet, while the second bedroom is equally comfortable. The home also boasts a back patio that overlooks the woods. The community offers amenities such as a pool, gym, library, and billiards room, along with various activities. It\'s conveniently located near the bike path, shopping, and restaurants. This home is a must-see!