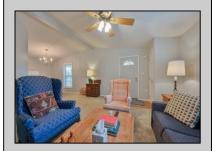

## **COMMENTS**

This charming home welcomes you with a spacious front porch, perfect for extending your outdoor living space. Inside, the living and dining rooms feature cathedral ceilings, creating an open and airy atmosphere. The large kitchen and expansive laundry room lead directly into the garage. The primary suite is luxurious, with a large bathroom and walk-in closet, while the second bedroom is equally comfortable. The home also boasts a back patio that overlooks the woods. The community offers amenities such as a pool, gym, library, and billiards room, along with various activities. It\'s conveniently located near the bike path, shopping, and restaurants. This home is a must-see!