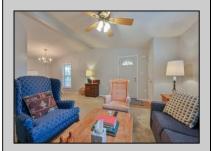

## COMMENTS

This charming home welcomes you with a spacious front porch, perfect for extending your outdoor living space. Inside, the living and dining rooms feature cathedral ceilings, creating an open and airy atmosphere. The large kitchen and expansive laundry room lead directly into the garage. The primary suite is luxurious, with a large bathroom and walk-in closet, while the second bedroom is equally comfortable. The home also boasts a back patio that overlooks the woods. The community offers amenities such as a pool, gym, library, and billiards room, along with various activities. It's conveniently located near the bike path, shopping, and restaurants. This home is a must-see!