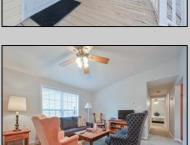

## COMMENTS

This charming home welcomes you with a spacious front porch, perfect for extending your outdoor living space. Inside, the living and dining rooms feature cathedral ceilings, creating an open and airy atmosphere. The large kitchen and expansive laundry room lead directly into the garage. The primary suite is luxurious, with a large bathroom and walk-in closet, while the second bedroom is equally comfortable. The home also boasts a back patio that overlooks the woods. The community offers amenities such as a pool, gym, library, and billiards room, along with various activities. It's conveniently located near the bike path, shopping, and restaurants. This home is a must-see!