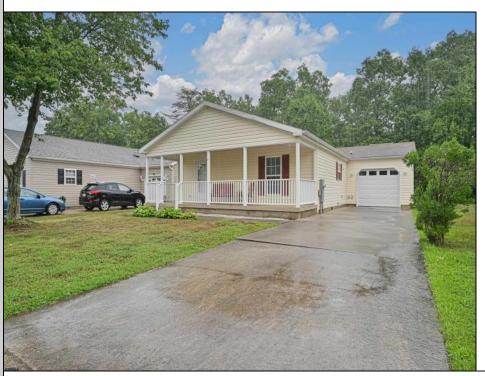

## COMMENTS

This charming home welcomes you with a spacious front porch, perfect for extending your outdoor living space. Inside, the living and dining rooms feature cathedral ceilings, creating an open and airy atmosphere. The large kitchen and expansive laundry room lead directly into the garage. The primary suite is luxurious, with a large bathroom and walk-in closet, while the second bedroom is equally comfortable. The home also boasts a back patio that overlooks the woods. The community offers amenities such as a pool, gym, library, and billiards room, along with various activities. It's conveniently located near the bike path, shopping, and restaurants. This home is a must-see!

## **PROPERTY DETAILS**

Exterior OutsideFeatures ParkingGarage
Vinyl Porch Attached Garage
One Car

arkingGarage OtherRooms
tached Garage Dining Room
ne Car Laundry/Utility Room
Pantry
Primary BR on 1st floor