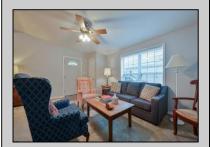

## COMMENTS

This charming home welcomes you with a spacious front porch, perfect for extending your outdoor living space. Inside, the living and dining rooms feature cathedral ceilings, creating an open and airy atmosphere. The large kitchen and expansive laundry room lead directly into the garage. The primary suite is luxurious, with a large bathroom and walk-in closet, while the second bedroom is equally comfortable. The home also boasts a back patio that overlooks the woods. The community offers amenities such as a pool, gym, library, and billiards room, along with various activities. It's conveniently located near the bike path, shopping, and restaurants. This home is a must-see!