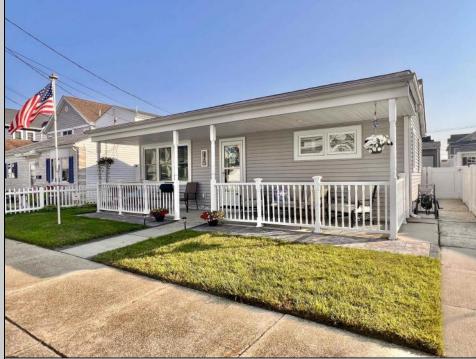

## COMMENTS

Beautifully upgraded residence located in the highly desirable Wildwood Crest area. This charming 2-bedroom, 1-bathroom unit features a bonus family room equipped with a Murphy bed, offering immediate move-in readiness. Updates encompass tile flooring throughout, modern appliances, a renovated bathroom with a tiled walk-in shower, as well as newer windows and roof. Additionally, the property boasts a fully fenced rear yard, outdoor shower, and spacious shed ideal for storing bikes and beach essentials. This home is a must-see, showcasing exceptional value and comfort.

| PROPERTY DETAILS                                                    |                                                                                                |                                 |                                                                     |
|---------------------------------------------------------------------|------------------------------------------------------------------------------------------------|---------------------------------|---------------------------------------------------------------------|
| Exterior<br>Vinyl                                                   | OutsideFeatures<br>Fenced Yard<br>Outside Shower<br>Patio<br>Shed<br>Sidewalks                 | ParkingGarage<br>None           | OtherRooms<br>Den/TV Room<br>Dining Area<br>Primary BR on 1st floor |
| InteriorFeatures<br>Carbon Monoxide<br>Detector<br>Smoke/Fire Alarm | AppliancesIncluded<br>Dishwasher<br>Disposal<br>Dryer<br>Gas Stove<br>MicAskafer Barbara       |                                 | Basement<br>Slab                                                    |
|                                                                     | Rebiergerrealty In<br>Washer Bay Avenu<br>Coord : 609-391-13<br>Ceffing and the ber<br>Central | e, Ocean City<br>30<br>HotWater |                                                                     |