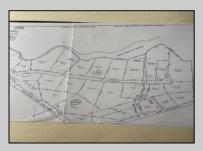

## COMMENTS

2.53 acre. Last lot in the Forest Walk development. This lot is in CAFRA. Approved septic design for 4 BR single family home. Look at the Associated Doc. for more information. This is ASIS sale .Buyer is responsible to verify and obtain all permits.