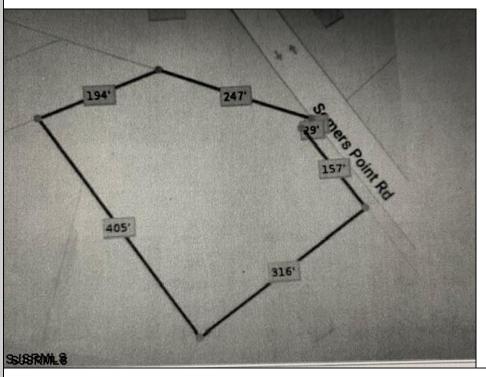

## COMMENTS

2.53 acre. Last lot in the Forest Walk development. This lot is in CAFRA. Approved septic design for 4 BR single family home. Look at the Associated Doc. for more information. This is ASIS sale .Buyer is responsible to verify and obtain all permits.