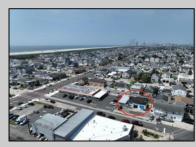

## COMMENTS

FULLY APPROVED MIXED-USE OPPORTUNITY! Commercial parcel measuring 80\'x90\' (7,200 sq. ft.) has been fully approved for redevelopment of a mixed-use commercial and residential three-story 8,600+ sq. ft. structure. Property is in the heart of a commercially vibrant area, and is only a block and a half to the beach! The first floor is commercial space with a possibility of four (4) tenant-stalls and measures over 2,300 sq. ft. Floors two and three above are two (2) side-by-side townhome style condominium units, measuring nearly 2,900 sq. ft. each, containing 4 bedrooms, 3.5 bathrooms, and plus retreat/rec room. Units have been designed with individual elevators, open vaulted third floor living with multiple decks taking advantage of tremendous views. Walk and bike to the best of Brigantine! This is a fantastic opportunity for the savvy investor or business owner. Condo-out the building and sell the newly constructed residential/commercial units or retain them for personal use or continuous rental cash flow. Plans and renderings are available in the associated documents. Price and listing are for land-value only.