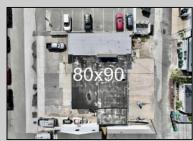

## COMMENTS

FULLY APPROVED MIXED-USE OPPORTUNITY! Commercial parcel measuring 80\'x90\' (7,200 sq. ft.) has been fully approved for redevelopment of a mixed-use commercial and residential three-story 8,600+ sq. ft. structure. Property is in the heart of a commercially vibrant area, and is only a block and a half to the beach! The first floor is commercial space with a possibility of four (4) tenant-stalls and measures over 2,300 sq. ft. Floors two and three above are two (2) side-by-side townhome style condominium units, measuring nearly 2,900 sq. ft. each, containing 4 bedrooms, 3.5 bathrooms, and plus retreat/rec room. Units have been designed with individual elevators, open vaulted third floor living with multiple decks taking advantage of tremendous views. Walk and bike to the best of Brigantine! This is a fantastic opportunity for the savvy investor or business owner. Condo-out the building and sell the newly constructed residential/commercial units or retain them for personal use or continuous rental cash flow. Plans and renderings are available in the associated documents. Price and listing are for land-value only.