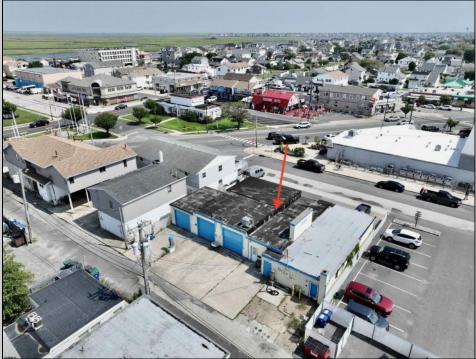

## COMMENTS

FULLY APPROVED MIXED-USE OPPORTUNITY! Commercial parcel measuring 80\'x90\' (7,200 sq. ft.) has been fully approved for redevelopment of a mixed-use commercial and residential three-story 8,600+ sq. ft. structure. Property is in the heart of a commercially vibrant area, and is only a block and a half to the beach! The first floor is commercial space with a possibility of four (4) tenant-stalls and measures over 2,300 sq. ft. Floors two and three above are two (2) side-by-side townhome style condominium units, measuring nearly 2,900 sq. ft. each, containing 4 bedrooms, 3.5 bathrooms, and plus retreat/rec room. Units have been designed with individual elevators, open vaulted third floor living with multiple decks taking advantage of tremendous views. Walk and bike to the best of Brigantine! This is a fantastic opportunity for the savvy investor or business owner. Condo-out the building and sell the newly constructed residential/commercial units or retain them for personal use or continuous rental cash flow. Plans and renderings are available in the associated documents. Price and listing are for land-value only.