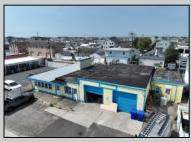

## COMMENTS

FULLY APPROVED MIXED-USE OPPORTUNITY! Commercial parcel measuring 80\'x90\' (7,200 sq. ft.) has been fully approved for redevelopment of a mixed-use commercial and residential three-story 8,600+ sq. ft. structure. Property is in the heart of a commercially vibrant area, and is only a block and a half to the beach! The first floor is commercial space with a possibility of four (4) tenant-stalls and measures over 2,300 sq. ft. Floors two and three above are two (2) side-by-side townhome style condominium units, measuring nearly 2,900 sq. ft. each, containing 4 bedrooms, 3.5 bathrooms, and plus retreat/rec room. Units have been designed with individual elevators, open vaulted third floor living with multiple decks taking advantage of tremendous views. Walk and bike to the best of Brigantine! This is a fantastic opportunity for the savvy investor or business owner. Condo-out the building and sell the newly constructed residential/commercial units or retain them for personal use or continuous rental cash flow. Plans and renderings are available in the associated documents. Price and listing are for land-value only.