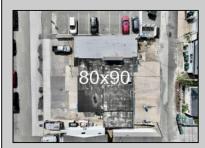

## COMMENTS

FULLY APPROVED MIXED-USE OPPORTUNITY! Commercial parcel measuring 80\'x90\' (7,200 sq. ft.) has been fully approved for redevelopment of a mixed-use commercial and residential three-story 8,600+ sq. ft. structure. Property is in the heart of a commercially vibrant area, and is only a block and a half to the beach! The first floor is commercial space with a possibility of four (4) tenant-stalls and measures over 2,300 sq. ft. Floors two and three above are two (2) side-by-side townhome style condominium units, measuring nearly 2,900 sq. ft. each, containing 4 bedrooms, 3.5 bathrooms, and plus retreat/rec room. Units have been designed with individual elevators, open vaulted third floor living with multiple decks taking advantage of tremendous views. Walk and bike to the best of Brigantine! This is a fantastic opportunity for the savvy investor or business owner. Condo-out the building and sell the newly constructed residential/commercial units or retain them for personal use or continuous rental cash flow. Plans and renderings are available in the associated documents. Price and listing are for land-value only.