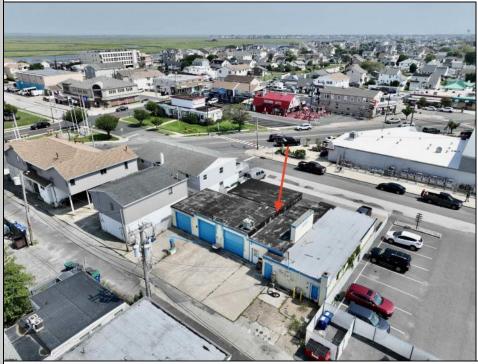

## COMMENTS

FULLY APPROVED MIXED-USE OPPORTUNITY! Commercial parcel measuring 80\'x90\' (7,200 sq. ft.) has been fully approved for redevelopment of a mixed-use commercial and residential three-story 8,600+ sq. ft. structure. Property is in the heart of a commercially vibrant area, and is only a block and a half to the beach! The first floor is commercial space with a possibility of four (4) tenant-stalls and measures over 2,300 sq. ft. Floors two and three above are two (2) side-by-side townhome style condominium units, measuring nearly 2,900 sq. ft. each, containing 4 bedrooms, 3.5 bathrooms, and plus retreat/rec room. Units have been designed with individual elevators, open vaulted third floor living with multiple decks taking advantage of tremendous views. Walk and bike to the best of Brigantine! This is a fantastic opportunity for the savvy investor or business owner. Condo-out the building and sell the newly constructed residential/commercial units or retain them for personal use or continuous rental cash flow. Plans and renderings are available in the associated documents. Price and listing are for land-value only.