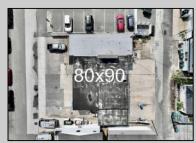

## COMMENTS

FULLY APPROVED MIXED-USE OPPORTUNITY! Commercial parcel measuring 80\'x90\' (7,200 sq. ft.) has been fully approved for redevelopment of a mixed-use commercial and residential three-story 8,600+ sq. ft. structure. Property is in the heart of a commercially vibrant area, and is only a block and a half to the beach! The first floor is commercial space with a possibility of four (4) tenant-stalls and measures over 2,300 sq. ft. Floors two and three above are two (2) side-by-side townhome style condominium units, measuring nearly 2,900 sq. ft. each, containing 4 bedrooms, 3.5 bathrooms, and plus retreat/rec room. Units have been designed with individual elevators, open vaulted third floor living with multiple decks taking advantage of tremendous views. Walk and bike to the best of Brigantine! This is a fantastic opportunity for the savvy investor or business owner. Condo-out the building and sell the newly constructed residential/commercial units or retain them for personal use or continuous rental cash flow. Plans and renderings are available in the associated documents. Price and listing are for land-value only.