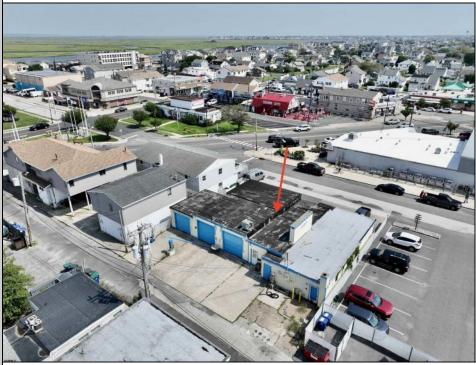

## COMMENTS

FULLY APPROVED MIXED-USE OPPORTUNITY! Commercial parcel measuring 80\'x90\' (7,200 sq. ft.) has been fully approved for redevelopment of a mixed-use commercial and residential three-story 8,600+ sq. ft. structure. Property is in the heart of a commercially vibrant area, and is only a block and a half to the beach! The first floor is commercial space with a possibility of four (4) tenant-stalls and measures over 2,300 sq. ft. Floors two and three above are two (2) side-by-side townhome style condominium units, measuring nearly 2,900 sq. ft. each, containing 4 bedrooms, 3.5 bathrooms, and plus retreat/rec room. Units have been designed with individual elevators, open vaulted third floor living with multiple decks taking advantage of tremendous views. Walk and bike to the best of Brigantine! This is a fantastic opportunity for the savvy investor or business owner. Condo-out the building and sell the newly constructed residential/commercial units or retain them for personal use or continuous rental cash flow. Plans and renderings are available in the associated documents. Price and listing are for land-value only.