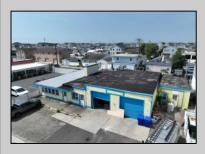

## COMMENTS

FULLY APPROVED MIXED-USE OPPORTUNITY! Commercial parcel measuring 80\'x90\' (7,200 sq. ft.) has been fully approved for redevelopment of a mixed-use commercial and residential three-story 8,600+ sq. ft. structure. Property is in the heart of a commercially vibrant area, and is only a block and a half to the beach! The first floor is commercial space with a possibility of four (4) tenant-stalls and measures over 2,300 sq. ft. Floors two and three above are two (2) side-by-side townhome style condominium units, measuring nearly 2,900 sq. ft. each, containing 4 bedrooms, 3.5 bathrooms, and plus retreat/rec room. Units have been designed with individual elevators, open vaulted third floor living with multiple decks taking advantage of tremendous views. Walk and bike to the best of Brigantine! This is a fantastic opportunity for the savvy investor or business owner. Condo-out the building and sell the newly constructed residential/commercial units or retain them for personal use or continuous rental cash flow. Plans and renderings are available in the associated documents. Price and listing are for land-value only.