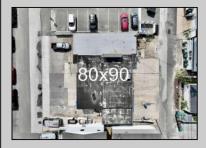

## **COMMENTS**

FULLY APPROVED MIXED-USE OPPORTUNITY! Commercial parcel measuring 80\'x90\' (7,200 sq. ft.) has been fully approved for redevelopment of a mixed-use commercial and residential three-story 8,600+ sq. ft. structure. Property is in the heart of a commercially vibrant area, and is only a block and a half to the beach! The first floor is commercial space with a possibility of four (4) tenant-stalls and measures over 2,300 sq. ft. Floors two and three above are two (2) side-by-side townhome style condominium units, measuring nearly 2,900 sq. ft. each, containing 4 bedrooms, 3.5 bathrooms, and plus retreat/rec room. Units have been designed with individual elevators, open vaulted third floor living with multiple decks taking advantage of tremendous views. Walk and bike to the best of Brigantine! This is a fantastic opportunity for the savvy investor or business owner. Condo-out the building and sell the newly constructed residential/commercial units or retain them for personal use or continuous rental cash flow. Plans and renderings are available in the associated documents. Price and listing are for land-value only.