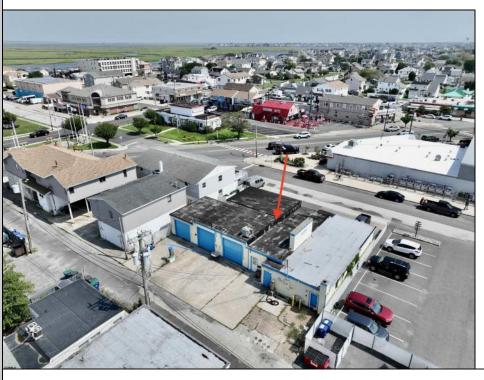

## **COMMENTS**

FULLY APPROVED MIXED-USE OPPORTUNITY! Commercial parcel measuring 80\'x90\' (7,200 sq. ft.) has been fully approved for redevelopment of a mixed-use commercial and residential three-story 8,600+ sq. ft. structure. Property is in the heart of a commercially vibrant area, and is only a block and a half to the beach! The first floor is commercial space with a possibility of four (4) tenant-stalls and measures over 2,300 sq. ft. Floors two and three above are two (2) side-by-side townhome style condominium units, measuring nearly 2,900 sq. ft. each, containing 4 bedrooms, 3.5 bathrooms, and plus retreat/rec room. Units have been designed with individual elevators, open vaulted third floor living with multiple decks taking advantage of tremendous views. Walk and bike to the best of Brigantine! This is a fantastic opportunity for the savvy investor or business owner. Condo-out the building and sell the newly constructed residential/commercial units or retain them for personal use or continuous rental cash flow. Plans and renderings are available in the associated documents. Price and listing are for land-value only.