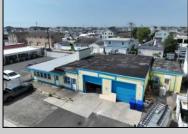

## **COMMENTS**

FULLY APPROVED MIXED-USE OPPORTUNITY! Commercial parcel measuring 80\'x90\' (7,200 sq. ft.) has been fully approved for redevelopment of a mixed-use commercial and residential three-story 8,600+ sq. ft. structure. Property is in the heart of a commercially vibrant area, and is only a block and a half to the beach! The first floor is commercial space with a possibility of four (4) tenant-stalls and measures over 2,300 sq. ft. Floors two and three above are two (2) side-by-side townhome style condominium units, measuring nearly 2,900 sq. ft. each, containing 4 bedrooms, 3.5 bathrooms, and plus retreat/rec room. Units have been designed with individual elevators, open vaulted third floor living with multiple decks taking advantage of tremendous views. Walk and bike to the best of Brigantine! This is a fantastic opportunity for the savvy investor or business owner. Condo-out the building and sell the newly constructed residential/commercial units or retain them for personal use or continuous rental cash flow. Plans and renderings are available in the associated documents. Price and listing are for land-value only.