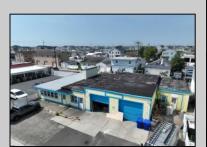

## **COMMENTS**

FULLY APPROVED MIXED-USE OPPORTUNITY! Commercial parcel measuring 80\'x90\' (7,200 sq. ft.) has been fully approved for redevelopment of a mixed-use commercial and residential three-story 8,600+ sq. ft. structure. Property is in the heart of a commercially vibrant area, and is only a block and a half to the beach! The first floor is commercial space with a possibility of four (4) tenant-stalls and measures over 2,300 sq. ft. Floors two and three above are two (2) side-by-side townhome style condominium units, measuring nearly 2,900 sq. ft. each, containing 4 bedrooms, 3.5 bathrooms, and plus retreat/rec room. Units have been designed with individual elevators, open vaulted third floor living with multiple decks taking advantage of tremendous views. Walk and bike to the best of Brigantine! This is a fantastic opportunity for the savvy investor or business owner. Condo-out the building and sell the newly constructed residential/commercial units or retain them for personal use or continuous rental cash flow. Plans and renderings are available in the associated documents. Price and listing are for land-value only.