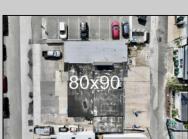

## **COMMENTS**

FULLY APPROVED MIXED-USE OPPORTUNITY! Commercial parcel measuring 80\'x90\' (7,200 sq. ft.) has been fully approved for redevelopment of a mixed-use commercial and residential three-story 8,600+ sq. ft. structure. Property is in the heart of a commercially vibrant area, and is only a block and a half to the beach! The first floor is commercial space with a possibility of four (4) tenant-stalls and measures over 2,300 sq. ft. Floors two and three above are two (2) side-by-side townhome style condominium units, measuring nearly 2,900 sq. ft. each, containing 4 bedrooms, 3.5 bathrooms, and plus retreat/rec room. Units have been designed with individual elevators, open vaulted third floor living with multiple decks taking advantage of tremendous views. Walk and bike to the best of Brigantine! This is a fantastic opportunity for the savvy investor or business owner. Condo-out the building and sell the newly constructed residential/commercial units or retain them for personal use or continuous rental cash flow. Plans and renderings are available in the associated documents. Price and listing are for land-value only.