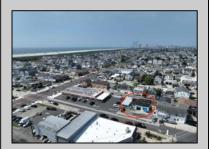

## **COMMENTS**

FULLY APPROVED MIXED-USE OPPORTUNITY! Commercial parcel measuring 80\'x90\' (7,200 sq. ft.) has been fully approved for redevelopment of a mixed-use commercial and residential three-story 8,600+ sq. ft. structure. Property is in the heart of a commercially vibrant area, and is only a block and a half to the beach! The first floor is commercial space with a possibility of four (4) tenant-stalls and measures over 2,300 sq. ft. Floors two and three above are two (2) side-by-side townhome style condominium units, measuring nearly 2,900 sq. ft. each, containing 4 bedrooms, 3.5 bathrooms, and plus retreat/rec room. Units have been designed with individual elevators, open vaulted third floor living with multiple decks taking advantage of tremendous views. Walk and bike to the best of Brigantine! This is a fantastic opportunity for the savvy investor or business owner. Condo-out the building and sell the newly constructed residential/commercial units or retain them for personal use or continuous rental cash flow. Plans and renderings are available in the associated documents. Price and listing are for land-value only.