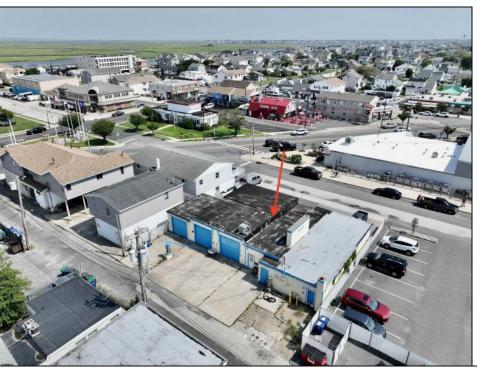

## **COMMENTS**

FULLY APPROVED MIXED-USE OPPORTUNITY! Commercial parcel measuring 80\'x90\' (7,200 sq. ft.) has been fully approved for redevelopment of a mixed-use commercial and residential three-story 8,600+ sq. ft. structure. Property is in the heart of a commercially vibrant area, and is only a block and a half to the beach! The first floor is commercial space with a possibility of four (4) tenant-stalls and measures over 2,300 sq. ft. Floors two and three above are two (2) side-by-side townhome style condominium units, measuring nearly 2,900 sq. ft. each, containing 4 bedrooms, 3.5 bathrooms, and plus retreat/rec room. Units have been designed with individual elevators, open vaulted third floor living with multiple decks taking advantage of tremendous views. Walk and bike to the best of Brigantine! This is a fantastic opportunity for the savvy investor or business owner. Condo-out the building and sell the newly constructed residential/commercial units or retain them for personal use or continuous rental cash flow. Plans and renderings are available in the associated documents. Price and listing are for land-value only.