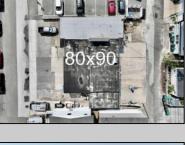

## **COMMENTS**

FULLY APPROVED MIXED-USE OPPORTUNITY! Commercial parcel measuring 80\'x90\' (7,200 sq. ft.) has been fully approved for redevelopment of a mixed-use commercial and residential three-story 8,600+ sq. ft. structure. Property is in the heart of a commercially vibrant area, and is only a block and a half to the beach! The first floor is commercial space with a possibility of four (4) tenant-stalls and measures over 2,300 sq. ft. Floors two and three above are two (2) side-by-side townhome style condominium units, measuring nearly 2,900 sq. ft. each, containing 4 bedrooms, 3.5 bathrooms, and plus retreat/rec room. Units have been designed with individual elevators, open vaulted third floor living with multiple decks taking advantage of tremendous views. Walk and bike to the best of Brigantine! This is a fantastic opportunity for the savvy investor or business owner. Condo-out the building and sell the newly constructed residential/commercial units or retain them for personal use or continuous rental cash flow. Plans and renderings are available in the associated documents. Price and listing are for land-value only.