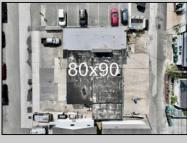

## **COMMENTS**

FULLY APPROVED MIXED-USE OPPORTUNITY! Commercial parcel measuring 80\'x90\' (7,200 sq. ft.) has been fully approved for redevelopment of a mixed-use commercial and residential three-story 8,600+ sq. ft. structure. Property is in the heart of a commercially vibrant area, and is only a block and a half to the beach! The first floor is commercial space with a possibility of four (4) tenant-stalls and measures over 2,300 sq. ft. Floors two and three above are two (2) side-by-side townhome style condominium units, measuring nearly 2,900 sq. ft. each, containing 4 bedrooms, 3.5 bathrooms, and plus retreat/rec room. Units have been designed with individual elevators, open vaulted third floor living with multiple decks taking advantage of tremendous views. Walk and bike to the best of Brigantine! This is a fantastic opportunity for the savvy investor or business owner. Condo-out the building and sell the newly constructed residential/commercial units or retain them for personal use or continuous rental cash flow. Plans and renderings are available in the associated documents. Price and listing are for land-value only.