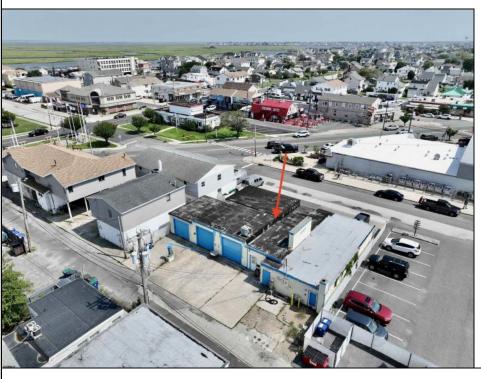

## **COMMENTS**

FULLY APPROVED MIXED-USE OPPORTUNITY! Commercial parcel measuring 80\'x90\' (7,200 sq. ft.) has been fully approved for redevelopment of a mixed-use commercial and residential three-story 8,600+ sq. ft. structure. Property is in the heart of a commercially vibrant area, and is only a block and a half to the beach! The first floor is commercial space with a possibility of four (4) tenant-stalls and measures over 2,300 sq. ft. Floors two and three above are two (2) side-by-side townhome style condominium units, measuring nearly 2,900 sq. ft. each, containing 4 bedrooms, 3.5 bathrooms, and plus retreat/rec room. Units have been designed with individual elevators, open vaulted third floor living with multiple decks taking advantage of tremendous views. Walk and bike to the best of Brigantine! This is a fantastic opportunity for the savvy investor or business owner. Condo-out the building and sell the newly constructed residential/commercial units or retain them for personal use or continuous rental cash flow. Plans and renderings are available in the associated documents. Price and listing are for land-value only.