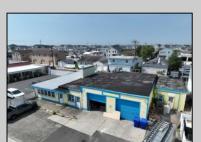

## **COMMENTS**

FULLY APPROVED MIXED-USE OPPORTUNITY! Commercial parcel measuring 80\'x90\' (7,200 sq. ft.) has been fully approved for redevelopment of a mixed-use commercial and residential three-story 8,600+ sq. ft. structure. Property is in the heart of a commercially vibrant area, and is only a block and a half to the beach! The first floor is commercial space with a possibility of four (4) tenant-stalls and measures over 2,300 sq. ft. Floors two and three above are two (2) side-by-side townhome style condominium units, measuring nearly 2,900 sq. ft. each, containing 4 bedrooms, 3.5 bathrooms, and plus retreat/rec room. Units have been designed with individual elevators, open vaulted third floor living with multiple decks taking advantage of tremendous views. Walk and bike to the best of Brigantine! This is a fantastic opportunity for the savvy investor or business owner. Condo-out the building and sell the newly constructed residential/commercial units or retain them for personal use or continuous rental cash flow. Plans and renderings are available in the associated documents. Price and listing are for land-value only.