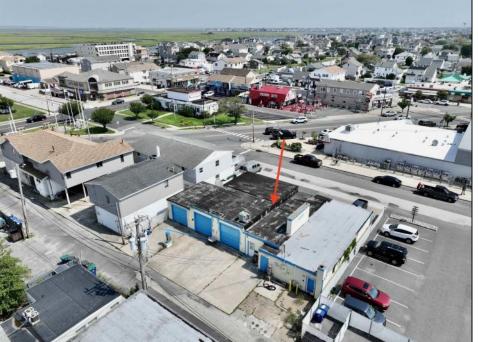

## **COMMENTS**

FULLY APPROVED MIXED-USE OPPORTUNITY! Commercial parcel measuring 80\'x90\' (7,200 sq. ft.) has been fully approved for redevelopment of a mixed-use commercial and residential three-story 8,600+ sq. ft. structure. Property is in the heart of a commercially vibrant area, and is only a block and a half to the beach! The first floor is commercial space with a possibility of four (4) tenant-stalls and measures over 2,300 sq. ft. Floors two and three above are two (2) side-by-side townhome style condominium units, measuring nearly 2,900 sq. ft. each, containing 4 bedrooms, 3.5 bathrooms, and plus retreat/rec room. Units have been designed with individual elevators, open vaulted third floor living with multiple decks taking advantage of tremendous views. Walk and bike to the best of Brigantine! This is a fantastic opportunity for the savvy investor or business owner. Condo-out the building and sell the newly constructed residential/commercial units or retain them for personal use or continuous rental cash flow. Plans and renderings are available in the associated documents. Price and listing are for land-value only.