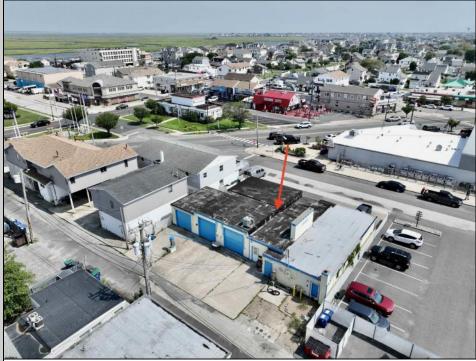

## COMMENTS

FULLY APPROVED MIXED-USE OPPORTUNITY! Commercial parcel measuring 80\'x90\' (7,200 sq. ft.) has been fully approved for redevelopment of a mixed-use commercial and residential three-story 8,600+ sq. ft. structure. Property is in the heart of a commercially vibrant area, and is only a block and a half to the beach! The first floor is commercial space with a possibility of four (4) tenant-stalls and measures over 2,300 sq. ft. Floors two and three above are two (2) side-by-side townhome style condominium units, measuring nearly 2,900 sq. ft. each, containing 4 bedrooms, 3.5 bathrooms, and plus retreat/rec room. Units have been designed with individual elevators, open vaulted third floor living with multiple decks taking advantage of tremendous views. Walk and bike to the best of Brigantine! This is a fantastic opportunity for the savvy investor or business owner. Condo-out the building and sell the newly constructed residential/commercial units or retain them for personal use or continuous rental cash flow. Plans and renderings are available in the associated documents. Price and listing are for land-value only.