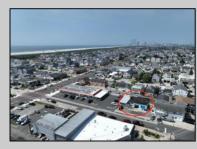

## COMMENTS

FULLY APPROVED MIXED-USE OPPORTUNITY! Commercial parcel measuring 80\'x90\' (7,200 sq. ft.) has been fully approved for redevelopment of a mixed-use commercial and residential three-story 8,600+ sq. ft. structure. Property is in the heart of a commercially vibrant area, and is only a block and a half to the beach! The first floor is commercial space with a possibility of four (4) tenant-stalls and measures over 2,300 sq. ft. Floors two and three above are two (2) side-by-side townhome style condominium units, measuring nearly 2,900 sq. ft. each, containing 4 bedrooms, 3.5 bathrooms, and plus retreat/rec room. Units have been designed with individual elevators, open vaulted third floor living with multiple decks taking advantage of tremendous views. Walk and bike to the best of Brigantine! This is a fantastic opportunity for the savvy investor or business owner. Condo-out the building and sell the newly constructed residential/commercial units or retain them for personal use or continuous rental cash flow. Plans and renderings are available in the associated documents. Price and listing are for land-value only.