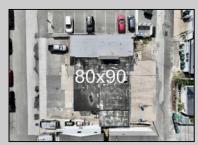

## COMMENTS

FULLY APPROVED MIXED-USE OPPORTUNITY! Commercial parcel measuring 80\'x90\' (7,200 sq. ft.) has been fully approved for redevelopment of a mixed-use commercial and residential three-story 8,600+ sq. ft. structure. Property is in the heart of a commercially vibrant area, and is only a block and a half to the beach! The first floor is commercial space with a possibility of four (4) tenant-stalls and measures over 2,300 sq. ft. Floors two and three above are two (2) side-by-side townhome style condominium units, measuring nearly 2,900 sq. ft. each, containing 4 bedrooms, 3.5 bathrooms, and plus retreat/rec room. Units have been designed with individual elevators, open vaulted third floor living with multiple decks taking advantage of tremendous views. Walk and bike to the best of Brigantine! This is a fantastic opportunity for the savvy investor or business owner. Condo-out the building and sell the newly constructed residential/commercial units or retain them for personal use or continuous rental cash flow. Plans and renderings are available in the associated documents. Price and listing are for land-value only.