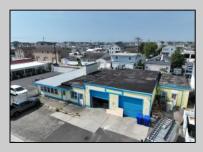

## COMMENTS

FULLY APPROVED MIXED-USE OPPORTUNITY! Commercial parcel measuring 80\'x90\' (7,200 sq. ft.) has been fully approved for redevelopment of a mixed-use commercial and residential three-story 8,600+ sq. ft. structure. Property is in the heart of a commercially vibrant area, and is only a block and a half to the beach! The first floor is commercial space with a possibility of four (4) tenant-stalls and measures over 2,300 sq. ft. Floors two and three above are two (2) side-by-side townhome style condominium units, measuring nearly 2,900 sq. ft. each, containing 4 bedrooms, 3.5 bathrooms, and plus retreat/rec room. Units have been designed with individual elevators, open vaulted third floor living with multiple decks taking advantage of tremendous views. Walk and bike to the best of Brigantine! This is a fantastic opportunity for the savvy investor or business owner. Condo-out the building and sell the newly constructed residential/commercial units or retain them for personal use or continuous rental cash flow. Plans and renderings are available in the associated documents. Price and listing are for land-value only.