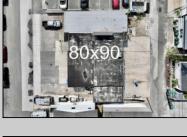

## **COMMENTS**

FULLY APPROVED MIXED-USE OPPORTUNITY! Commercial parcel measuring 80\'x90\' (7,200 sq. ft.) has been fully approved for redevelopment of a mixed-use commercial and residential three-story 8,600+ sq. ft. structure. Property is in the heart of a commercially vibrant area, and is only a block and a half to the beach! The first floor is commercial space with a possibility of four (4) tenant-stalls and measures over 2,300 sq. ft. Floors two and three above are two (2) side-by-side townhome style condominium units, measuring nearly 2,900 sq. ft. each, containing 4 bedrooms, 3.5 bathrooms, and plus retreat/rec room. Units have been designed with individual elevators, open vaulted third floor living with multiple decks taking advantage of tremendous views. Walk and bike to the best of Brigantine! This is a fantastic opportunity for the savvy investor or business owner. Condo-out the building and sell the newly constructed residential/commercial units or retain them for personal use or continuous rental cash flow. Plans and renderings are available in the associated documents. Price and listing are for land-value only.