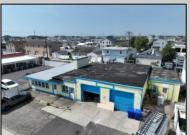

## **COMMENTS**

FULLY APPROVED MIXED-USE OPPORTUNITY! Commercial parcel measuring 80\'x90\' (7,200 sq. ft.) has been fully approved for redevelopment of a mixed-use commercial and residential three-story 8,600+ sq. ft. structure. Property is in the heart of a commercially vibrant area, and is only a block and a half to the beach! The first floor is commercial space with a possibility of four (4) tenant-stalls and measures over 2,300 sq. ft. Floors two and three above are two (2) side-by-side townhome style condominium units, measuring nearly 2,900 sq. ft. each, containing 4 bedrooms, 3.5 bathrooms, and plus retreat/rec room. Units have been designed with individual elevators, open vaulted third floor living with multiple decks taking advantage of tremendous views. Walk and bike to the best of Brigantine! This is a fantastic opportunity for the savvy investor or business owner. Condo-out the building and sell the newly constructed residential/commercial units or retain them for personal use or continuous rental cash flow. Plans and renderings are available in the associated documents. Price and listing are for land-value only.