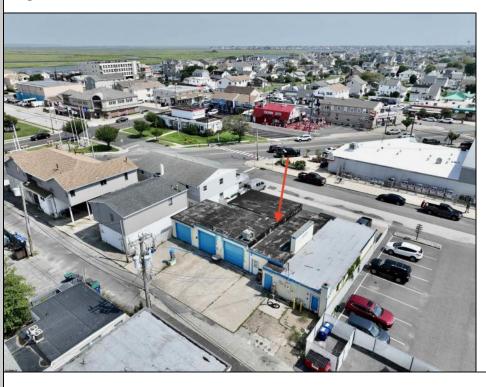

## **COMMENTS**

FULLY APPROVED MIXED-USE OPPORTUNITY! Commercial parcel measuring 80\'x90\' (7,200 sq. ft.) has been fully approved for redevelopment of a mixed-use commercial and residential three-story 8,600+ sq. ft. structure. Property is in the heart of a commercially vibrant area, and is only a block and a half to the beach! The first floor is commercial space with a possibility of four (4) tenant-stalls and measures over 2,300 sq. ft. Floors two and three above are two (2) side-by-side townhome style condominium units, measuring nearly 2,900 sq. ft. each, containing 4 bedrooms, 3.5 bathrooms, and plus retreat/rec room. Units have been designed with individual elevators, open vaulted third floor living with multiple decks taking advantage of tremendous views. Walk and bike to the best of Brigantine! This is a fantastic opportunity for the savvy investor or business owner. Condo-out the building and sell the newly constructed residential/commercial units or retain them for personal use or continuous rental cash flow. Plans and renderings are available in the associated documents. Price and listing are for land-value only.