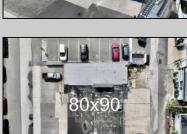

## **COMMENTS**

FULLY APPROVED MIXED-USE OPPORTUNITY! Commercial parcel measuring 80\'x90\' (7,200 sq. ft.) has been fully approved for redevelopment of a mixed-use commercial and residential three-story 8,600+ sq. ft. structure. Property is in the heart of a commercially vibrant area, and is only a block and a half to the beach! The first floor is commercial space with a possibility of four (4) tenant-stalls and measures over 2,300 sq. ft. Floors two and three above are two (2) side-by-side townhome style condominium units, measuring nearly 2,900 sq. ft. each, containing 4 bedrooms, 3.5 bathrooms, and plus retreat/rec room. Units have been designed with individual elevators, open vaulted third floor living with multiple decks taking advantage of tremendous views. Walk and bike to the best of Brigantine! This is a fantastic opportunity for the savvy investor or business owner. Condo-out the building and sell the newly constructed residential/commercial units or retain them for personal use or continuous rental cash flow. Plans and renderings are available in the associated documents. Price and listing are for land-value only.