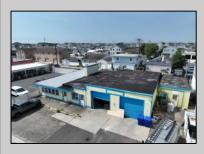

## COMMENTS

FULLY APPROVED MIXED-USE OPPORTUNITY! Commercial parcel measuring 80\'x90\' (7,200 sq. ft.) has been fully approved for redevelopment of a mixed-use commercial and residential three-story 8,600+ sq. ft. structure. Property is in the heart of a commercially vibrant area, and is only a block and a half to the beach! The first floor is commercial space with a possibility of four (4) tenant-stalls and measures over 2,300 sq. ft. Floors two and three above are two (2) side-by-side townhome style condominium units, measuring nearly 2,900 sq. ft. each, containing 4 bedrooms, 3.5 bathrooms, and plus retreat/rec room. Units have been designed with individual elevators, open vaulted third floor living with multiple decks taking advantage of tremendous views. Walk and bike to the best of Brigantine! This is a fantastic opportunity for the savvy investor or business owner. Condo-out the building and sell the newly constructed residential/commercial units or retain them for personal use or continuous rental cash flow. Plans and renderings are available in the associated documents. Price and listing are for land-value only.