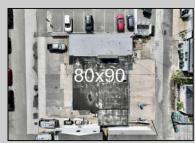

## COMMENTS

FULLY APPROVED MIXED-USE OPPORTUNITY! Commercial parcel measuring 80\'x90\' (7,200 sq. ft.) has been fully approved for redevelopment of a mixed-use commercial and residential three-story 8,600+ sq. ft. structure. Property is in the heart of a commercially vibrant area, and is only a block and a half to the beach! The first floor is commercial space with a possibility of four (4) tenant-stalls and measures over 2,300 sq. ft. Floors two and three above are two (2) side-by-side townhome style condominium units, measuring nearly 2,900 sq. ft. each, containing 4 bedrooms, 3.5 bathrooms, and plus retreat/rec room. Units have been designed with individual elevators, open vaulted third floor living with multiple decks taking advantage of tremendous views. Walk and bike to the best of Brigantine! This is a fantastic opportunity for the savvy investor or business owner. Condo-out the building and sell the newly constructed residential/commercial units or retain them for personal use or continuous rental cash flow. Plans and renderings are available in the associated documents. Price and listing are for land-value only.