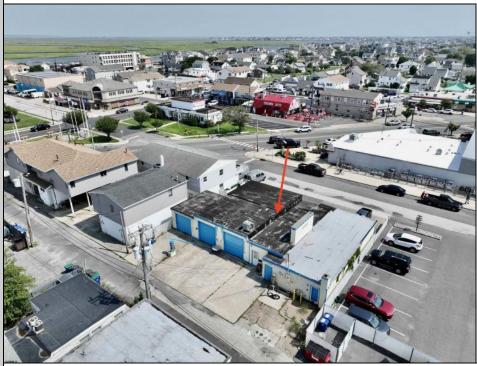

## COMMENTS

FULLY APPROVED MIXED-USE OPPORTUNITY! Commercial parcel measuring 80\'x90\' (7,200 sq. ft.) has been fully approved for redevelopment of a mixed-use commercial and residential three-story 8,600+ sq. ft. structure. Property is in the heart of a commercially vibrant area, and is only a block and a half to the beach! The first floor is commercial space with a possibility of four (4) tenant-stalls and measures over 2,300 sq. ft. Floors two and three above are two (2) side-by-side townhome style condominium units, measuring nearly 2,900 sq. ft. each, containing 4 bedrooms, 3.5 bathrooms, and plus retreat/rec room. Units have been designed with individual elevators, open vaulted third floor living with multiple decks taking advantage of tremendous views. Walk and bike to the best of Brigantine! This is a fantastic opportunity for the savvy investor or business owner. Condo-out the building and sell the newly constructed residential/commercial units or retain them for personal use or continuous rental cash flow. Plans and renderings are available in the associated documents. Price and listing are for land-value only.