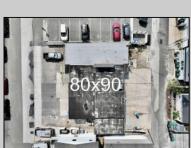

## **COMMENTS**

FULLY APPROVED MIXED-USE OPPORTUNITY! Commercial parcel measuring 80\'x90\' (7,200 sq. ft.) has been fully approved for redevelopment of a mixed-use commercial and residential three-story 8,600+ sq. ft. structure. Property is in the heart of a commercially vibrant area, and is only a block and a half to the beach! The first floor is commercial space with a possibility of four (4) tenant-stalls and measures over 2,300 sq. ft. Floors two and three above are two (2) side-by-side townhome style condominium units, measuring nearly 2,900 sq. ft. each, containing 4 bedrooms, 3.5 bathrooms, and plus retreat/rec room. Units have been designed with individual elevators, open vaulted third floor living with multiple decks taking advantage of tremendous views. Walk and bike to the best of Brigantine! This is a fantastic opportunity for the savvy investor or business owner. Condo-out the building and sell the newly constructed residential/commercial units or retain them for personal use or continuous rental cash flow. Plans and renderings are available in the associated documents. Price and listing are for land-value only.