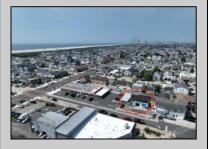

## **COMMENTS**

FULLY APPROVED MIXED-USE OPPORTUNITY! Commercial parcel measuring 80\'x90\' (7,200 sq. ft.) has been fully approved for redevelopment of a mixed-use commercial and residential three-story 8,600+ sq. ft. structure. Property is in the heart of a commercially vibrant area, and is only a block and a half to the beach! The first floor is commercial space with a possibility of four (4) tenant-stalls and measures over 2,300 sq. ft. Floors two and three above are two (2) side-by-side townhome style condominium units, measuring nearly 2,900 sq. ft. each, containing 4 bedrooms, 3.5 bathrooms, and plus retreat/rec room. Units have been designed with individual elevators, open vaulted third floor living with multiple decks taking advantage of tremendous views. Walk and bike to the best of Brigantine! This is a fantastic opportunity for the savvy investor or business owner. Condo-out the building and sell the newly constructed residential/commercial units or retain them for personal use or continuous rental cash flow. Plans and renderings are available in the associated documents. Price and listing are for land-value only.