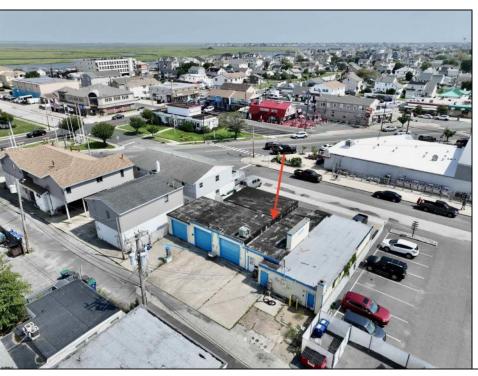

## **COMMENTS**

FULLY APPROVED MIXED-USE OPPORTUNITY! Commercial parcel measuring 80\'x90\' (7,200 sq. ft.) has been fully approved for redevelopment of a mixed-use commercial and residential three-story 8,600+ sq. ft. structure. Property is in the heart of a commercially vibrant area, and is only a block and a half to the beach! The first floor is commercial space with a possibility of four (4) tenant-stalls and measures over 2,300 sq. ft. Floors two and three above are two (2) side-by-side townhome style condominium units, measuring nearly 2,900 sq. ft. each, containing 4 bedrooms, 3.5 bathrooms, and plus retreat/rec room. Units have been designed with individual elevators, open vaulted third floor living with multiple decks taking advantage of tremendous views. Walk and bike to the best of Brigantine! This is a fantastic opportunity for the savvy investor or business owner. Condo-out the building and sell the newly constructed residential/commercial units or retain them for personal use or continuous rental cash flow. Plans and renderings are available in the associated documents. Price and listing are for land-value only.