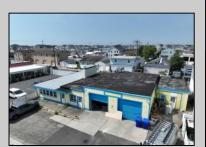

## **COMMENTS**

FULLY APPROVED MIXED-USE OPPORTUNITY! Commercial parcel measuring 80\'x90\' (7,200 sq. ft.) has been fully approved for redevelopment of a mixed-use commercial and residential three-story 8,600+ sq. ft. structure. Property is in the heart of a commercially vibrant area, and is only a block and a half to the beach! The first floor is commercial space with a possibility of four (4) tenant-stalls and measures over 2,300 sq. ft. Floors two and three above are two (2) side-by-side townhome style condominium units, measuring nearly 2,900 sq. ft. each, containing 4 bedrooms, 3.5 bathrooms, and plus retreat/rec room. Units have been designed with individual elevators, open vaulted third floor living with multiple decks taking advantage of tremendous views. Walk and bike to the best of Brigantine! This is a fantastic opportunity for the savvy investor or business owner. Condo-out the building and sell the newly constructed residential/commercial units or retain them for personal use or continuous rental cash flow. Plans and renderings are available in the associated documents. Price and listing are for land-value only.