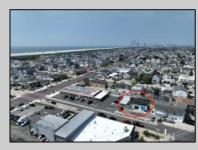

## COMMENTS

FULLY APPROVED MIXED-USE OPPORTUNITY! Commercial parcel measuring 80\'x90\' (7,200 sq. ft.) has been fully approved for redevelopment of a mixed-use commercial and residential three-story 8,600+ sq. ft. structure. Property is in the heart of a commercially vibrant area, and is only a block and a half to the beach! The first floor is commercial space with a possibility of four (4) tenant-stalls and measures over 2,300 sq. ft. Floors two and three above are two (2) side-by-side townhome style condominium units, measuring nearly 2,900 sq. ft. each, containing 4 bedrooms, 3.5 bathrooms, and plus retreat/rec room. Units have been designed with individual elevators, open vaulted third floor living with multiple decks taking advantage of tremendous views. Walk and bike to the best of Brigantine! This is a fantastic opportunity for the savvy investor or business owner. Condo-out the building and sell the newly constructed residential/commercial units or retain them for personal use or continuous rental cash flow. Plans and renderings are available in the associated documents. Price and listing are for land-value only.