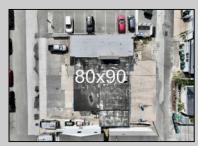

## COMMENTS

FULLY APPROVED MIXED-USE OPPORTUNITY! Commercial parcel measuring 80\'x90\' (7,200 sq. ft.) has been fully approved for redevelopment of a mixed-use commercial and residential three-story 8,600+ sq. ft. structure. Property is in the heart of a commercially vibrant area, and is only a block and a half to the beach! The first floor is commercial space with a possibility of four (4) tenant-stalls and measures over 2,300 sq. ft. Floors two and three above are two (2) side-by-side townhome style condominium units, measuring nearly 2,900 sq. ft. each, containing 4 bedrooms, 3.5 bathrooms, and plus retreat/rec room. Units have been designed with individual elevators, open vaulted third floor living with multiple decks taking advantage of tremendous views. Walk and bike to the best of Brigantine! This is a fantastic opportunity for the savvy investor or business owner. Condo-out the building and sell the newly constructed residential/commercial units or retain them for personal use or continuous rental cash flow. Plans and renderings are available in the associated documents. Price and listing are for land-value only.