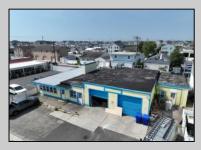

## COMMENTS

FULLY APPROVED MIXED-USE OPPORTUNITY! Commercial parcel measuring 80\'x90\' (7,200 sq. ft.) has been fully approved for redevelopment of a mixed-use commercial and residential three-story 8,600+ sq. ft. structure. Property is in the heart of a commercially vibrant area, and is only a block and a half to the beach! The first floor is commercial space with a possibility of four (4) tenant-stalls and measures over 2,300 sq. ft. Floors two and three above are two (2) side-by-side townhome style condominium units, measuring nearly 2,900 sq. ft. each, containing 4 bedrooms, 3.5 bathrooms, and plus retreat/rec room. Units have been designed with individual elevators, open vaulted third floor living with multiple decks taking advantage of tremendous views. Walk and bike to the best of Brigantine! This is a fantastic opportunity for the savvy investor or business owner. Condo-out the building and sell the newly constructed residential/commercial units or retain them for personal use or continuous rental cash flow. Plans and renderings are available in the associated documents. Price and listing are for land-value only.