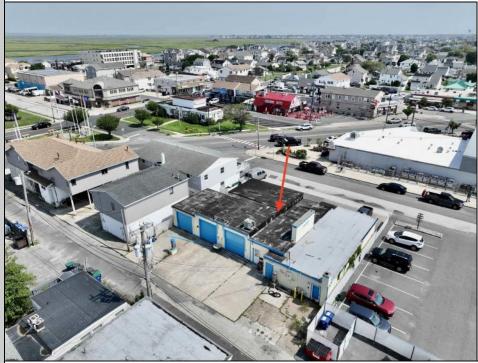

## COMMENTS

FULLY APPROVED MIXED-USE OPPORTUNITY! Commercial parcel measuring 80\'x90\' (7,200 sq. ft.) has been fully approved for redevelopment of a mixed-use commercial and residential three-story 8,600+ sq. ft. structure. Property is in the heart of a commercially vibrant area, and is only a block and a half to the beach! The first floor is commercial space with a possibility of four (4) tenant-stalls and measures over 2,300 sq. ft. Floors two and three above are two (2) side-by-side townhome style condominium units, measuring nearly 2,900 sq. ft. each, containing 4 bedrooms, 3.5 bathrooms, and plus retreat/rec room. Units have been designed with individual elevators, open vaulted third floor living with multiple decks taking advantage of tremendous views. Walk and bike to the best of Brigantine! This is a fantastic opportunity for the savvy investor or business owner. Condo-out the building and sell the newly constructed residential/commercial units or retain them for personal use or continuous rental cash flow. Plans and renderings are available in the associated documents. Price and listing are for land-value only.