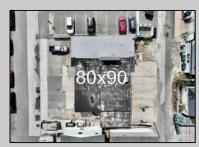

## COMMENTS

FULLY APPROVED MIXED-USE OPPORTUNITY! Commercial parcel measuring 80\'x90\' (7,200 sq. ft.) has been fully approved for redevelopment of a mixed-use commercial and residential three-story 8,600+ sq. ft. structure. Property is in the heart of a commercially vibrant area, and is only a block and a half to the beach! The first floor is commercial space with a possibility of four (4) tenant-stalls and measures over 2,300 sq. ft. Floors two and three above are two (2) side-by-side townhome style condominium units, measuring nearly 2,900 sq. ft. each, containing 4 bedrooms, 3.5 bathrooms, and plus retreat/rec room. Units have been designed with individual elevators, open vaulted third floor living with multiple decks taking advantage of tremendous views. Walk and bike to the best of Brigantine! This is a fantastic opportunity for the savvy investor or business owner. Condo-out the building and sell the newly constructed residential/commercial units or retain them for personal use or continuous rental cash flow. Plans and renderings are available in the associated documents. Price and listing are for land-value only.