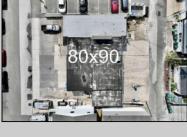

## **COMMENTS**

FULLY APPROVED MIXED-USE OPPORTUNITY! Commercial parcel measuring 80\'x90\' (7,200 sq. ft.) has been fully approved for redevelopment of a mixed-use commercial and residential three-story 8,600+ sq. ft. structure. Property is in the heart of a commercially vibrant area, and is only a block and a half to the beach! The first floor is commercial space with a possibility of four (4) tenant-stalls and measures over 2,300 sq. ft. Floors two and three above are two (2) side-by-side townhome style condominium units, measuring nearly 2,900 sq. ft. each, containing 4 bedrooms, 3.5 bathrooms, and plus retreat/rec room. Units have been designed with individual elevators, open vaulted third floor living with multiple decks taking advantage of tremendous views. Walk and bike to the best of Brigantine! This is a fantastic opportunity for the savvy investor or business owner. Condo-out the building and sell the newly constructed residential/commercial units or retain them for personal use or continuous rental cash flow. Plans and renderings are available in the associated documents. Price and listing are for land-value only.