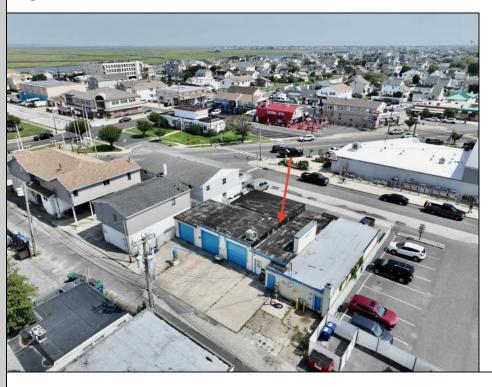

## **COMMENTS**

FULLY APPROVED MIXED-USE OPPORTUNITY! Commercial parcel measuring 80\'x90\' (7,200 sq. ft.) has been fully approved for redevelopment of a mixed-use commercial and residential three-story 8,600+ sq. ft. structure. Property is in the heart of a commercially vibrant area, and is only a block and a half to the beach! The first floor is commercial space with a possibility of four (4) tenant-stalls and measures over 2,300 sq. ft. Floors two and three above are two (2) side-by-side townhome style condominium units, measuring nearly 2,900 sq. ft. each, containing 4 bedrooms, 3.5 bathrooms, and plus retreat/rec room. Units have been designed with individual elevators, open vaulted third floor living with multiple decks taking advantage of tremendous views. Walk and bike to the best of Brigantine! This is a fantastic opportunity for the savvy investor or business owner. Condo-out the building and sell the newly constructed residential/commercial units or retain them for personal use or continuous rental cash flow. Plans and renderings are available in the associated documents. Price and listing are for land-value only.