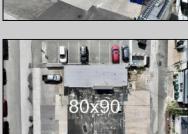

## **COMMENTS**

FULLY APPROVED MIXED-USE OPPORTUNITY! Commercial parcel measuring 80\'x90\' (7,200 sq. ft.) has been fully approved for redevelopment of a mixed-use commercial and residential three-story 8,600+ sq. ft. structure. Property is in the heart of a commercially vibrant area, and is only a block and a half to the beach! The first floor is commercial space with a possibility of four (4) tenant-stalls and measures over 2,300 sq. ft. Floors two and three above are two (2) side-by-side townhome style condominium units, measuring nearly 2,900 sq. ft. each, containing 4 bedrooms, 3.5 bathrooms, and plus retreat/rec room. Units have been designed with individual elevators, open vaulted third floor living with multiple decks taking advantage of tremendous views. Walk and bike to the best of Brigantine! This is a fantastic opportunity for the savvy investor or business owner. Condo-out the building and sell the newly constructed residential/commercial units or retain them for personal use or continuous rental cash flow. Plans and renderings are available in the associated documents. Price and listing are for land-value only.