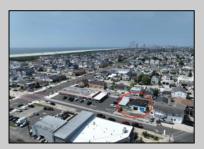

## **COMMENTS**

FULLY APPROVED MIXED-USE OPPORTUNITY! Commercial parcel measuring 80\'x90\' (7,200 sq. ft.) has been fully approved for redevelopment of a mixed-use commercial and residential three-story 8,600+ sq. ft. structure. Property is in the heart of a commercially vibrant area, and is only a block and a half to the beach! The first floor is commercial space with a possibility of four (4) tenant-stalls and measures over 2,300 sq. ft. Floors two and three above are two (2) side-by-side townhome style condominium units, measuring nearly 2,900 sq. ft. each, containing 4 bedrooms, 3.5 bathrooms, and plus retreat/rec room. Units have been designed with individual elevators, open vaulted third floor living with multiple decks taking advantage of tremendous views. Walk and bike to the best of Brigantine! This is a fantastic opportunity for the savvy investor or business owner. Condo-out the building and sell the newly constructed residential/commercial units or retain them for personal use or continuous rental cash flow. Plans and renderings are available in the associated documents. Price and listing are for land-value only.