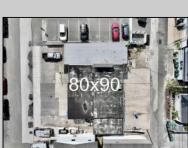

## **COMMENTS**

FULLY APPROVED MIXED-USE OPPORTUNITY! Commercial parcel measuring 80\'x90\' (7,200 sq. ft.) has been fully approved for redevelopment of a mixed-use commercial and residential three-story 8,600+ sq. ft. structure. Property is in the heart of a commercially vibrant area, and is only a block and a half to the beach! The first floor is commercial space with a possibility of four (4) tenant-stalls and measures over 2,300 sq. ft. Floors two and three above are two (2) side-by-side townhome style condominium units, measuring nearly 2,900 sq. ft. each, containing 4 bedrooms, 3.5 bathrooms, and plus retreat/rec room. Units have been designed with individual elevators, open vaulted third floor living with multiple decks taking advantage of tremendous views. Walk and bike to the best of Brigantine! This is a fantastic opportunity for the savvy investor or business owner. Condo-out the building and sell the newly constructed residential/commercial units or retain them for personal use or continuous rental cash flow. Plans and renderings are available in the associated documents. Price and listing are for land-value only.