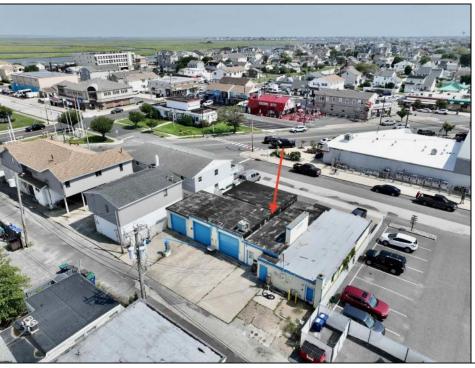

## **COMMENTS**

FULLY APPROVED MIXED-USE OPPORTUNITY! Commercial parcel measuring 80\'x90\' (7,200 sq. ft.) has been fully approved for redevelopment of a mixed-use commercial and residential three-story 8,600+ sq. ft. structure. Property is in the heart of a commercially vibrant area, and is only a block and a half to the beach! The first floor is commercial space with a possibility of four (4) tenant-stalls and measures over 2,300 sq. ft. Floors two and three above are two (2) side-by-side townhome style condominium units, measuring nearly 2,900 sq. ft. each, containing 4 bedrooms, 3.5 bathrooms, and plus retreat/rec room. Units have been designed with individual elevators, open vaulted third floor living with multiple decks taking advantage of tremendous views. Walk and bike to the best of Brigantine! This is a fantastic opportunity for the savvy investor or business owner. Condo-out the building and sell the newly constructed residential/commercial units or retain them for personal use or continuous rental cash flow. Plans and renderings are available in the associated documents. Price and listing are for land-value only.