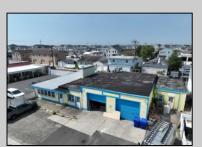

## **COMMENTS**

FULLY APPROVED MIXED-USE OPPORTUNITY! Commercial parcel measuring 80\'x90\' (7,200 sq. ft.) has been fully approved for redevelopment of a mixed-use commercial and residential three-story 8,600+ sq. ft. structure. Property is in the heart of a commercially vibrant area, and is only a block and a half to the beach! The first floor is commercial space with a possibility of four (4) tenant-stalls and measures over 2,300 sq. ft. Floors two and three above are two (2) side-by-side townhome style condominium units, measuring nearly 2,900 sq. ft. each, containing 4 bedrooms, 3.5 bathrooms, and plus retreat/rec room. Units have been designed with individual elevators, open vaulted third floor living with multiple decks taking advantage of tremendous views. Walk and bike to the best of Brigantine! This is a fantastic opportunity for the savvy investor or business owner. Condo-out the building and sell the newly constructed residential/commercial units or retain them for personal use or continuous rental cash flow. Plans and renderings are available in the associated documents. Price and listing are for land-value only.