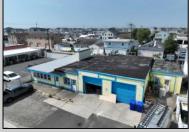

## **COMMENTS**

FULLY APPROVED MIXED-USE OPPORTUNITY! Commercial parcel measuring 80\'x90\' (7,200 sq. ft.) has been fully approved for redevelopment of a mixed-use commercial and residential three-story 8,600+ sq. ft. structure. Property is in the heart of a commercially vibrant area, and is only a block and a half to the beach! The first floor is commercial space with a possibility of four (4) tenant-stalls and measures over 2,300 sq. ft. Floors two and three above are two (2) side-by-side townhome style condominium units, measuring nearly 2,900 sq. ft. each, containing 4 bedrooms, 3.5 bathrooms, and plus retreat/rec room. Units have been designed with individual elevators, open vaulted third floor living with multiple decks taking advantage of tremendous views. Walk and bike to the best of Brigantine! This is a fantastic opportunity for the savvy investor or business owner. Condo-out the building and sell the newly constructed residential/commercial units or retain them for personal use or continuous rental cash flow. Plans and renderings are available in the associated documents. Price and listing are for land-value only.