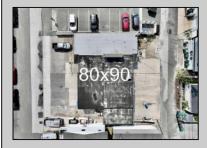

## **COMMENTS**

FULLY APPROVED MIXED-USE OPPORTUNITY! Commercial parcel measuring 80\'x90\' (7,200 sq. ft.) has been fully approved for redevelopment of a mixed-use commercial and residential three-story 8,600+ sq. ft. structure. Property is in the heart of a commercially vibrant area, and is only a block and a half to the beach! The first floor is commercial space with a possibility of four (4) tenant-stalls and measures over 2,300 sq. ft. Floors two and three above are two (2) side-by-side townhome style condominium units, measuring nearly 2,900 sq. ft. each, containing 4 bedrooms, 3.5 bathrooms, and plus retreat/rec room. Units have been designed with individual elevators, open vaulted third floor living with multiple decks taking advantage of tremendous views. Walk and bike to the best of Brigantine! This is a fantastic opportunity for the savvy investor or business owner. Condo-out the building and sell the newly constructed residential/commercial units or retain them for personal use or continuous rental cash flow. Plans and renderings are available in the associated documents. Price and listing are for land-value only.