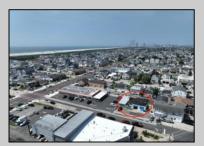

## **COMMENTS**

FULLY APPROVED MIXED-USE OPPORTUNITY! Commercial parcel measuring 80\'x90\' (7,200 sq. ft.) has been fully approved for redevelopment of a mixed-use commercial and residential three-story 8,600+ sq. ft. structure. Property is in the heart of a commercially vibrant area, and is only a block and a half to the beach! The first floor is commercial space with a possibility of four (4) tenant-stalls and measures over 2,300 sq. ft. Floors two and three above are two (2) side-by-side townhome style condominium units, measuring nearly 2,900 sq. ft. each, containing 4 bedrooms, 3.5 bathrooms, and plus retreat/rec room. Units have been designed with individual elevators, open vaulted third floor living with multiple decks taking advantage of tremendous views. Walk and bike to the best of Brigantine! This is a fantastic opportunity for the savvy investor or business owner. Condo-out the building and sell the newly constructed residential/commercial units or retain them for personal use or continuous rental cash flow. Plans and renderings are available in the associated documents. Price and listing are for land-value only.