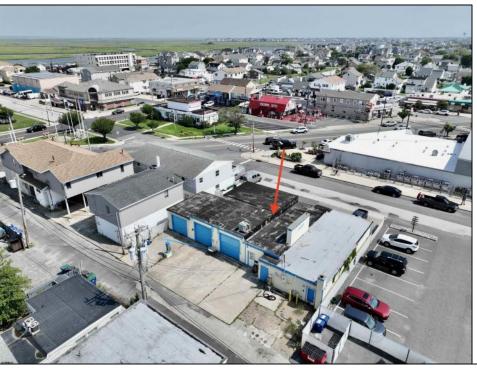

## **COMMENTS**

FULLY APPROVED MIXED-USE OPPORTUNITY! Commercial parcel measuring 80\'x90\' (7,200 sq. ft.) has been fully approved for redevelopment of a mixed-use commercial and residential three-story 8,600+ sq. ft. structure. Property is in the heart of a commercially vibrant area, and is only a block and a half to the beach! The first floor is commercial space with a possibility of four (4) tenant-stalls and measures over 2,300 sq. ft. Floors two and three above are two (2) side-by-side townhome style condominium units, measuring nearly 2,900 sq. ft. each, containing 4 bedrooms, 3.5 bathrooms, and plus retreat/rec room. Units have been designed with individual elevators, open vaulted third floor living with multiple decks taking advantage of tremendous views. Walk and bike to the best of Brigantine! This is a fantastic opportunity for the savvy investor or business owner. Condo-out the building and sell the newly constructed residential/commercial units or retain them for personal use or continuous rental cash flow. Plans and renderings are available in the associated documents. Price and listing are for land-value only.