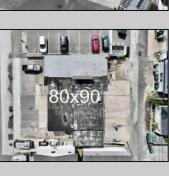

## **COMMENTS**

FULLY APPROVED MIXED-USE OPPORTUNITY! Commercial parcel measuring 80\'x90\' (7,200 sq. ft.) has been fully approved for redevelopment of a mixed-use commercial and residential three-story 8,600+ sq. ft. structure. Property is in the heart of a commercially vibrant area, and is only a block and a half to the beach! The first floor is commercial space with a possibility of four (4) tenant-stalls and measures over 2,300 sq. ft. Floors two and three above are two (2) side-by-side townhome style condominium units, measuring nearly 2,900 sq. ft. each, containing 4 bedrooms, 3.5 bathrooms, and plus retreat/rec room. Units have been designed with individual elevators, open vaulted third floor living with multiple decks taking advantage of tremendous views. Walk and bike to the best of Brigantine! This is a fantastic opportunity for the savvy investor or business owner. Condo-out the building and sell the newly constructed residential/commercial units or retain them for personal use or continuous rental cash flow. Plans and renderings are available in the associated documents. Price and listing are for land-value only.