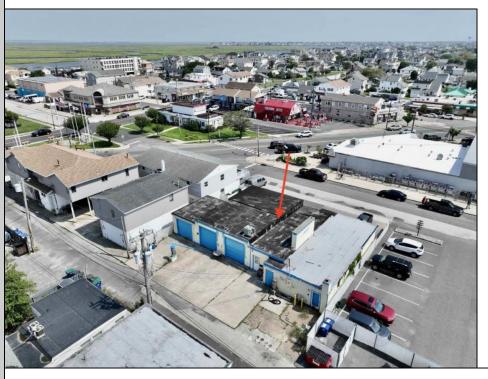

## **COMMENTS**

FULLY APPROVED MIXED-USE OPPORTUNITY! Commercial parcel measuring 80\'x90\' (7,200 sq. ft.) has been fully approved for redevelopment of a mixed-use commercial and residential three-story 8,600+ sq. ft. structure. Property is in the heart of a commercially vibrant area, and is only a block and a half to the beach! The first floor is commercial space with a possibility of four (4) tenant-stalls and measures over 2,300 sq. ft. Floors two and three above are two (2) side-by-side townhome style condominium units, measuring nearly 2,900 sq. ft. each, containing 4 bedrooms, 3.5 bathrooms, and plus retreat/rec room. Units have been designed with individual elevators, open vaulted third floor living with multiple decks taking advantage of tremendous views. Walk and bike to the best of Brigantine! This is a fantastic opportunity for the savvy investor or business owner. Condo-out the building and sell the newly constructed residential/commercial units or retain them for personal use or continuous rental cash flow. Plans and renderings are available in the associated documents. Price and listing are for land-value only.