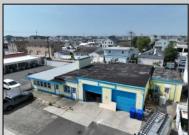

## **COMMENTS**

FULLY APPROVED MIXED-USE OPPORTUNITY! Commercial parcel measuring 80\'x90\' (7,200 sq. ft.) has been fully approved for redevelopment of a mixed-use commercial and residential three-story 8,600+ sq. ft. structure. Property is in the heart of a commercially vibrant area, and is only a block and a half to the beach! The first floor is commercial space with a possibility of four (4) tenant-stalls and measures over 2,300 sq. ft. Floors two and three above are two (2) side-by-side townhome style condominium units, measuring nearly 2,900 sq. ft. each, containing 4 bedrooms, 3.5 bathrooms, and plus retreat/rec room. Units have been designed with individual elevators, open vaulted third floor living with multiple decks taking advantage of tremendous views. Walk and bike to the best of Brigantine! This is a fantastic opportunity for the savvy investor or business owner. Condo-out the building and sell the newly constructed residential/commercial units or retain them for personal use or continuous rental cash flow. Plans and renderings are available in the associated documents. Price and listing are for land-value only.