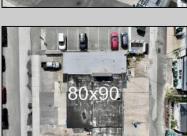

## **COMMENTS**

FULLY APPROVED MIXED-USE OPPORTUNITY! Commercial parcel measuring 80\'x90\' (7,200 sq. ft.) has been fully approved for redevelopment of a mixed-use commercial and residential three-story 8,600+ sq. ft. structure. Property is in the heart of a commercially vibrant area, and is only a block and a half to the beach! The first floor is commercial space with a possibility of four (4) tenant-stalls and measures over 2,300 sq. ft. Floors two and three above are two (2) side-by-side townhome style condominium units, measuring nearly 2,900 sq. ft. each, containing 4 bedrooms, 3.5 bathrooms, and plus retreat/rec room. Units have been designed with individual elevators, open vaulted third floor living with multiple decks taking advantage of tremendous views. Walk and bike to the best of Brigantine! This is a fantastic opportunity for the savvy investor or business owner. Condo-out the building and sell the newly constructed residential/commercial units or retain them for personal use or continuous rental cash flow. Plans and renderings are available in the associated documents. Price and listing are for land-value only.