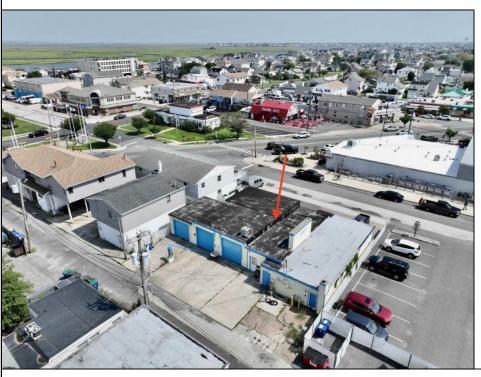

## **COMMENTS**

FULLY APPROVED MIXED-USE OPPORTUNITY! Commercial parcel measuring 80\'x90\' (7,200 sq. ft.) has been fully approved for redevelopment of a mixed-use commercial and residential three-story 8,600+ sq. ft. structure. Property is in the heart of a commercially vibrant area, and is only a block and a half to the beach! The first floor is commercial space with a possibility of four (4) tenant-stalls and measures over 2,300 sq. ft. Floors two and three above are two (2) side-by-side townhome style condominium units, measuring nearly 2,900 sq. ft. each, containing 4 bedrooms, 3.5 bathrooms, and plus retreat/rec room. Units have been designed with individual elevators, open vaulted third floor living with multiple decks taking advantage of tremendous views. Walk and bike to the best of Brigantine! This is a fantastic opportunity for the savvy investor or business owner. Condo-out the building and sell the newly constructed residential/commercial units or retain them for personal use or continuous rental cash flow. Plans and renderings are available in the associated documents. Price and listing are for land-value only.