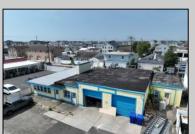

## **COMMENTS**

FULLY APPROVED MIXED-USE OPPORTUNITY! Commercial parcel measuring 80\'x90\' (7,200 sq. ft.) has been fully approved for redevelopment of a mixed-use commercial and residential three-story 8,600+ sq. ft. structure. Property is in the heart of a commercially vibrant area, and is only a block and a half to the beach! The first floor is commercial space with a possibility of four (4) tenant-stalls and measures over 2,300 sq. ft. Floors two and three above are two (2) side-by-side townhome style condominium units, measuring nearly 2,900 sq. ft. each, containing 4 bedrooms, 3.5 bathrooms, and plus retreat/rec room. Units have been designed with individual elevators, open vaulted third floor living with multiple decks taking advantage of tremendous views. Walk and bike to the best of Brigantine! This is a fantastic opportunity for the savvy investor or business owner. Condo-out the building and sell the newly constructed residential/commercial units or retain them for personal use or continuous rental cash flow. Plans and renderings are available in the associated documents. Price and listing are for land-value only.