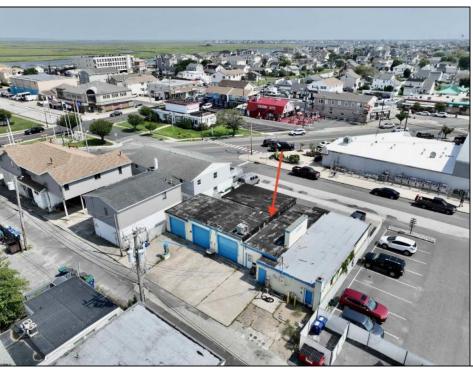

## **COMMENTS**

FULLY APPROVED MIXED-USE OPPORTUNITY! Commercial parcel measuring 80\'x90\' (7,200 sq. ft.) has been fully approved for redevelopment of a mixed-use commercial and residential three-story 8,600+ sq. ft. structure. Property is in the heart of a commercially vibrant area, and is only a block and a half to the beach! The first floor is commercial space with a possibility of four (4) tenant-stalls and measures over 2,300 sq. ft. Floors two and three above are two (2) side-by-side townhome style condominium units, measuring nearly 2,900 sq. ft. each, containing 4 bedrooms, 3.5 bathrooms, and plus retreat/rec room. Units have been designed with individual elevators, open vaulted third floor living with multiple decks taking advantage of tremendous views. Walk and bike to the best of Brigantine! This is a fantastic opportunity for the savvy investor or business owner. Condo-out the building and sell the newly constructed residential/commercial units or retain them for personal use or continuous rental cash flow. Plans and renderings are available in the associated documents. Price and listing are for land-value only.