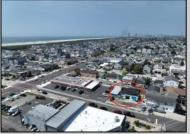

## **COMMENTS**

FULLY APPROVED MIXED-USE OPPORTUNITY! Commercial parcel measuring 80\'x90\' (7,200 sq. ft.) has been fully approved for redevelopment of a mixed-use commercial and residential three-story 8,600+ sq. ft. structure. Property is in the heart of a commercially vibrant area, and is only a block and a half to the beach! The first floor is commercial space with a possibility of four (4) tenant-stalls and measures over 2,300 sq. ft. Floors two and three above are two (2) side-by-side townhome style condominium units, measuring nearly 2,900 sq. ft. each, containing 4 bedrooms, 3.5 bathrooms, and plus retreat/rec room. Units have been designed with individual elevators, open vaulted third floor living with multiple decks taking advantage of tremendous views. Walk and bike to the best of Brigantine! This is a fantastic opportunity for the savvy investor or business owner. Condo-out the building and sell the newly constructed residential/commercial units or retain them for personal use or continuous rental cash flow. Plans and renderings are available in the associated documents. Price and listing are for land-value only.