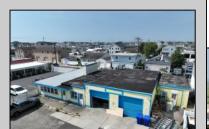

## **COMMENTS**

FULLY APPROVED MIXED-USE OPPORTUNITY! Commercial parcel measuring 80\'x90\' (7,200 sq. ft.) has been fully approved for redevelopment of a mixed-use commercial and residential three-story 8,600+ sq. ft. structure. Property is in the heart of a commercially vibrant area, and is only a block and a half to the beach! The first floor is commercial space with a possibility of four (4) tenant-stalls and measures over 2,300 sq. ft. Floors two and three above are two (2) side-by-side townhome style condominium units, measuring nearly 2,900 sq. ft. each, containing 4 bedrooms, 3.5 bathrooms, and plus retreat/rec room. Units have been designed with individual elevators, open vaulted third floor living with multiple decks taking advantage of tremendous views. Walk and bike to the best of Brigantine! This is a fantastic opportunity for the savvy investor or business owner. Condo-out the building and sell the newly constructed residential/commercial units or retain them for personal use or continuous rental cash flow. Plans and renderings are available in the associated documents. Price and listing are for land-value only.