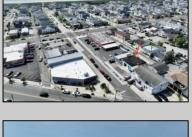

## **COMMENTS**

FULLY APPROVED MIXED-USE OPPORTUNITY! Commercial parcel measuring 80\'x90\' (7,200 sq. ft.) has been fully approved for redevelopment of a mixed-use commercial and residential three-story 8,600+ sq. ft. structure. Property is in the heart of a commercially vibrant area, and is only a block and a half to the beach! The first floor is commercial space with a possibility of four (4) tenant-stalls and measures over 2,300 sq. ft. Floors two and three above are two (2) side-by-side townhome style condominium units, measuring nearly 2,900 sq. ft. each, containing 4 bedrooms, 3.5 bathrooms, and plus retreat/rec room. Units have been designed with individual elevators, open vaulted third floor living with multiple decks taking advantage of tremendous views. Walk and bike to the best of Brigantine! This is a fantastic opportunity for the savvy investor or business owner. Condo-out the building and sell the newly constructed residential/commercial units or retain them for personal use or continuous rental cash flow. Plans and renderings are available in the associated documents. Price and listing are for land-value only.