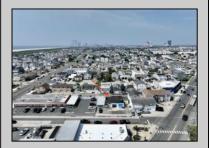

## **COMMENTS**

FULLY APPROVED MIXED-USE OPPORTUNITY! Commercial parcel measuring 80\'x90\' (7,200 sq. ft.) has been fully approved for redevelopment of a mixed-use commercial and residential three-story 8,600+ sq. ft. structure. Property is in the heart of a commercially vibrant area, and is only a block and a half to the beach! The first floor is commercial space with a possibility of four (4) tenant-stalls and measures over 2,300 sq. ft. Floors two and three above are two (2) side-by-side townhome style condominium units, measuring nearly 2,900 sq. ft. each, containing 4 bedrooms, 3.5 bathrooms, and plus retreat/rec room. Units have been designed with individual elevators, open vaulted third floor living with multiple decks taking advantage of tremendous views. Walk and bike to the best of Brigantine! This is a fantastic opportunity for the savvy investor or business owner. Condo-out the building and sell the newly constructed residential/commercial units or retain them for personal use or continuous rental cash flow. Plans and renderings are available in the associated documents. Price and listing are for land-value only.